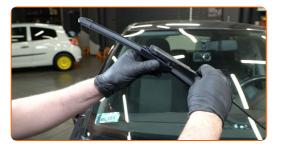

# REPLACEMENT: WINDSHIELD WIPERS – OPEL CORSA E HATCHBACK (X15). USE THE FOLLOWING PROCEDURE:

1

Prepare the new windscreen wipers.

2

Pull the wiper arm away from the glass surface until it stops.

CLUB.AUTODOC.CO.UK 2-5

3 Press the clip.

5

Remove the blade from the wiper arm.

Replacement: windshield wipers – OPEL Corsa E Hatchback (X15). Professionals recommend:

- When replacing the wiper blade, take caution to prevent the spring-loaded wiper arm from hitting the glass.
- Install the new wiper blade and carefully press the wiper arm down to the glass.