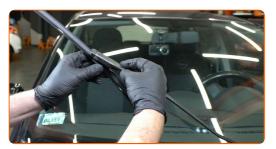

# REPLACEMENT: WINDSHIELD WIPERS – OPEL CORSA E HATCHBACK (X15). USE THE FOLLOWING PROCEDURE:

1

Prepare the new windscreen wipers.

2

Pull the wiper arm away from the glass surface until it stops.

CLUB.AUTODOC.CO.UK 2-5

3 Press the clip.

5

Remove the blade from the wiper arm.

Replacement: windshield wipers – OPEL Corsa E Hatchback (X15). Professionals recommend:

- When replacing the wiper blade, take caution to prevent the spring-loaded wiper arm from hitting the glass.
- Install the new wiper blade and carefully press the wiper arm down to the glass.