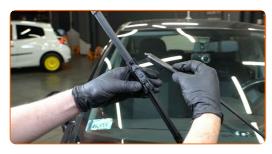

## Replacement: windshield wipers – OPEL Corsa E Hatchback (X15). Tip from AUTODOC experts:

- Don't touch the wiper blade at the working rubber edge to prevent damage to the graphite coating.
- Ensure that the blade rubber strip fits tightly to the glass along the entire length.
- 6 Switch on the ignition.
- After installation check the wipers performance. The blades shouldn't intersect or bump against the windshield seal.