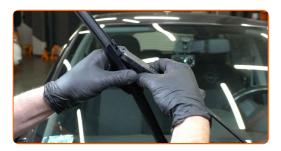

3 Press the clip.

5

Remove the blade from the wiper arm.

Replacement: windshield wipers – OPEL Corsa E Hatchback (X15). Professionals recommend:

- When replacing the wiper blade, take caution to prevent the spring-loaded wiper arm from hitting the glass.
- Install the new wiper blade and carefully press the wiper arm down to the glass.

## Replacement: windshield wipers – OPEL Corsa E Hatchback (X15). Tip from AUTODOC experts:

- Don't touch the wiper blade at the working rubber edge to prevent damage to the graphite coating.
- Ensure that the blade rubber strip fits tightly to the glass along the entire length.
- 6 Switch on the ignition.
- After installation check the wipers performance. The blades shouldn't intersect or bump against the windshield seal.