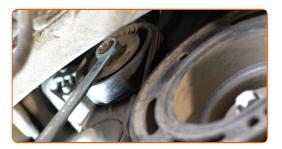

#### Replacement: serpentine belt – OPEL CORSA CLASSIC Saloon. Tip:

Make sure that the V-ribbed belt fits all pulleys snugly.

8

Pull aside the V-ribbed belt tensioner pulley. Use a combination spanner #15.

9

Place the serpentine belt on the crankshaft pulley.

## + AUTODOC CLUB

Return the tensioner pulley to its initial position. Use a combination spanner #15.

11Lower the car.12Remove the fender protection cover.

13

Close the hood.

**VIEW MORE TUTORIALS** 