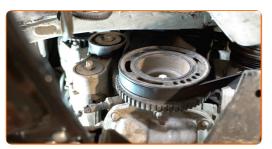

## Replacement: serpentine belt – OPEL CORSA CLASSIC Saloon. Professionals recommend:

- Check the condition of the tensioner pulley and idler pulley. Replace them if necessary.
- 7

Install the V-ribbed belt.

#### Replacement: serpentine belt – OPEL CORSA CLASSIC Saloon. Tip:

Make sure that the V-ribbed belt fits all pulleys snugly.

8

Pull aside the V-ribbed belt tensioner pulley. Use a combination spanner #15.