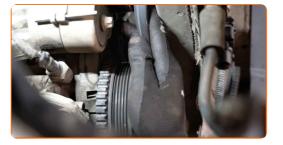

## Replacement: serpentine belt – OPEL CORSA CLASSIC Saloon. Professionals recommend:

- Check the condition of the tensioner pulley and idler pulley. Replace them if necessary.
- 7

Install the V-ribbed belt.

9

Place the serpentine belt on the crankshaft pulley.