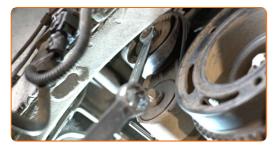

Lift the car using a jack or place it over an inspection pit.

4

Pull aside the V-ribbed belt tensioner pulley. Use a combination spanner #15.

5

Remove the V-ribbed belt.

6

Return the tensioner pulley to its initial position.

## Replacement: serpentine belt – OPEL CORSA CLASSIC Saloon. Professionals recommend:

- Check the condition of the tensioner pulley and idler pulley. Replace them if necessary.
- 7

Install the V-ribbed belt.