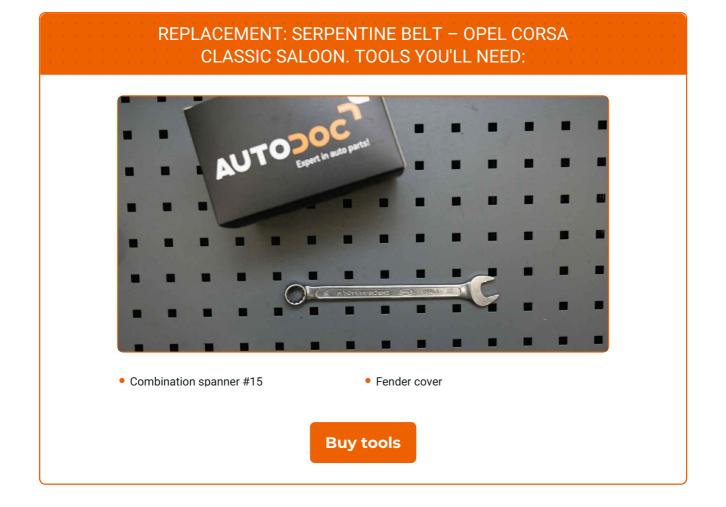

•

O

Replacement: serpentine belt – OPEL CORSA CLASSIC Saloon. AUTODOC recommends:

• All work should be done with the engine stopped.

## **REPLACEMENT: SERPENTINE BELT – OPEL CORSA CLASSIC SALOON. RECOMMENDED SEQUENCE OF STEPS:**

Open the bonnet.

Use a fender protection cover to prevent damaging paintwork and plastic parts of the car.