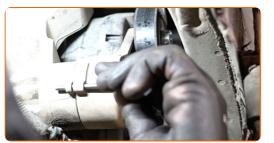

Lift the car using a jack or place it over an inspection pit.

4

Pull aside the V-ribbed belt tensioner pulley. Use a combination spanner #15.

5

Remove the V-ribbed belt.

6

Return the tensioner pulley to its initial position.

#### Replacement: serpentine belt – OPEL CORSA CLASSIC Saloon. Tip:

Make sure that the V-ribbed belt fits all pulleys snugly.

8

Pull aside the V-ribbed belt tensioner pulley. Use a combination spanner #15.