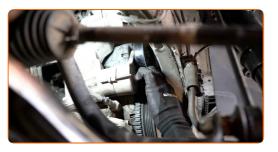

## **REPLACEMENT: SERPENTINE BELT – OPEL CORSA CLASSIC SALOON. RECOMMENDED SEQUENCE OF STEPS:**

Open the bonnet.

Use a fender protection cover to prevent damaging paintwork and plastic parts of the car.

Lift the car using a jack or place it over an inspection pit.

4

Pull aside the V-ribbed belt tensioner pulley. Use a combination spanner #15.

5

Remove the V-ribbed belt.

6

Return the tensioner pulley to its initial position.