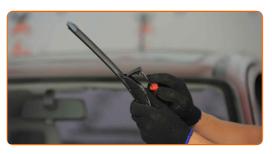

5

3 Press the clip. Use a flat screwdriver.

Remove the blade from the wiper arm.

Replacement: windshield wipers – OPEL Corsa C Utility Pickup. AUTODOC recommends:

- When replacing the wiper blade, take caution to prevent the spring-loaded wiper arm from hitting the glass.
- Install the new wiper blade and carefully press the wiper arm down to the glass.