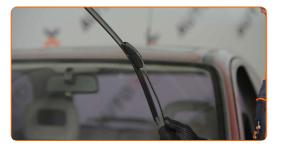

## REPLACEMENT: WINDSHIELD WIPERS - OPEL CORSA C UTILITY PICKUP. TAKE THE FOLLOWING STEPS:

Prepare the new windscreen wipers.

Pull the wiper arm away from the glass surface until it stops.

CLUB.AUTODOC.CO.UK 3-6