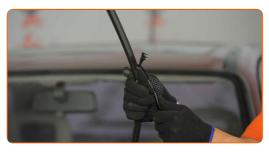

## REPLACEMENT: WINDSHIELD WIPERS - OPEL CORSA C UTILITY PICKUP. TAKE THE FOLLOWING STEPS:

Prepare the new windscreen wipers.

Pull the wiper arm away from the glass surface until it stops.

CLUB.AUTODOC.CO.UK 3-6

5

3 Press the clip. Use a flat screwdriver.

Remove the blade from the wiper arm.

Replacement: windshield wipers – OPEL Corsa C Utility Pickup. AUTODOC recommends:

- When replacing the wiper blade, take caution to prevent the spring-loaded wiper arm from hitting the glass.
- Install the new wiper blade and carefully press the wiper arm down to the glass.