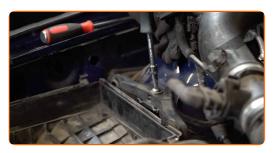

Take off the filter lid. Remove the filter element from the filter housing.

Unscrew the filter housing fastening bolts. Use Torx T30. Use a ratchet wrench.

CLUB.AUTODOC.CO.UK 4-10

10 Remove the air filter housing.

17 Reinstall the air filter housing.

CLUB.AUTODOC.CO.UK 6-10

18

Screw the filter housing fastening bolts. Use Torx T30. Use a ratchet wrench.

19

Insert the filter cartridge into the filter housing. Make sure that the filter edge fits tight to the housing.