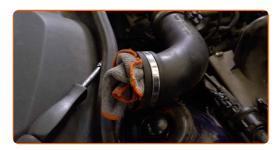

# REPLACEMENT: HEADLIGHT BULB – OPEL CORSA C HATCHBACK (X01). TAKE THE FOLLOWING STEPS:

- 1 Switch off the ignition.
  - 2 Open the hood.
- Use a fender protection cover to prevent damaging paintwork and plastic parts of the car.
- Detach the air intake hose clamp. Use a drive socket #7. Use a ratchet wrench.

Disconnect the air intake pipe from the air filter housing.

CLUB.AUTODOC.CO.UK 3-10

9

Cover the air intake hose with a microfibre towel to prevent dust and dirt from getting into the system.

Detach the fasteners connecting the air pipe and the wiring harness to the air filter housing.