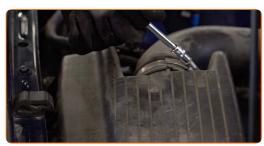

# REPLACEMENT: HEADLIGHT BULB – OPEL CORSA C HATCHBACK (X01). TAKE THE FOLLOWING STEPS:

- 1 Switch off the ignition.
  - 2 Open the hood.
- Use a fender protection cover to prevent damaging paintwork and plastic parts of the car.
- Detach the air intake hose clamp. Use a drive socket #7. Use a ratchet wrench.

Disconnect the air intake pipe from the air filter housing.

CLUB.AUTODOC.CO.UK 3-10

9

Cover the air intake hose with a microfibre towel to prevent dust and dirt from getting into the system.

Detach the fasteners connecting the air pipe and the wiring harness to the air filter housing.