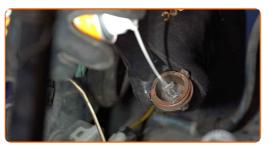

CLUB.AUTODOC.CO.UK 5-10

15 Install a new bulb into the holder.

Replacement: headlight bulb – OPEL Corsa C Hatchback (X01). AUTODOC recommends:

- Avoid touching the bulb glass. The finger marks left on it may cause failure.
- Install the bulb holder into the headlight mounting seat. Secure the bulb holder by turning it by ~30°.