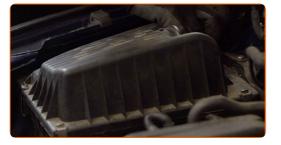

Take off the filter lid. Remove the filter element from the filter housing.

Unscrew the filter housing fastening bolts. Use Torx T30. Use a ratchet wrench.

CLUB.AUTODOC.CO.UK 4-10

10 Remove the air filter housing.

Detach the bulb holder by turning it by ~30°. Remove the holder from the headlight mounting seat.

Remove the old bulb. Use a flat screwdriver.

- Check the condition of the bulb holder terminals. Replace if necessary.
- Clean the bulb mounting seat on the holder. Use electronic spray.