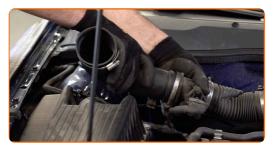

Disconnect the air intake pipe from the air filter housing.

CLUB.AUTODOC.CO.UK 3-10

9

Cover the air intake hose with a microfibre towel to prevent dust and dirt from getting into the system.

Detach the fasteners connecting the air pipe and the wiring harness to the air filter housing.

Take off the filter lid. Remove the filter element from the filter housing.

Unscrew the filter housing fastening bolts. Use Torx T30. Use a ratchet wrench.

CLUB.AUTODOC.CO.UK 4-10

10 Remove the air filter housing.