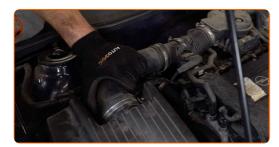

# REPLACEMENT: HEADLIGHT BULB – OPEL CORSA C HATCHBACK (X01). TAKE THE FOLLOWING STEPS:

- 1 Switch off the ignition.
  - 2 Open the hood.
- Use a fender protection cover to prevent damaging paintwork and plastic parts of the car.
- Detach the air intake hose clamp. Use a drive socket #7. Use a ratchet wrench.

Disconnect the air intake pipe from the air filter housing.

CLUB.AUTODOC.CO.UK 3-10

9

Cover the air intake hose with a microfibre towel to prevent dust and dirt from getting into the system.

Detach the fasteners connecting the air pipe and the wiring harness to the air filter housing.