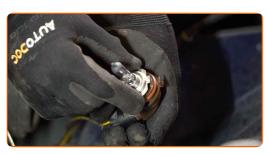

Detach the bulb holder by turning it by ~30°. Remove the holder from the headlight mounting seat.

Remove the old bulb. Use a flat screwdriver.

- Check the condition of the bulb holder terminals. Replace if necessary.
- Clean the bulb mounting seat on the holder. Use electronic spray.