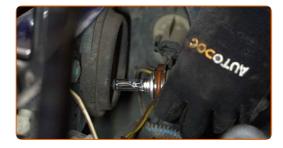

Detach the bulb holder by turning it by ~30°. Remove the holder from the headlight mounting seat.

Remove the old bulb. Use a flat screwdriver.

- Check the condition of the bulb holder terminals. Replace if necessary.
- Clean the bulb mounting seat on the holder. Use electronic spray.

CLUB.AUTODOC.CO.UK 5-10

15 Install a new bulb into the holder.

Replacement: headlight bulb – OPEL Corsa C Hatchback (X01). AUTODOC recommends:

- Avoid touching the bulb glass. The finger marks left on it may cause failure.
- Install the bulb holder into the headlight mounting seat. Secure the bulb holder by turning it by ~30°.