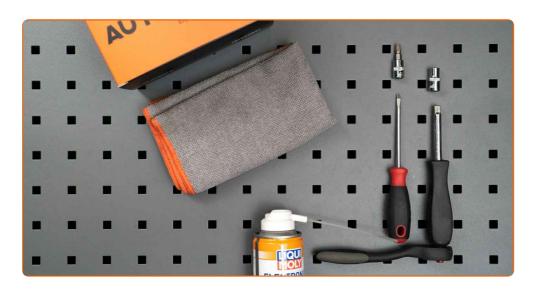

## REPLACEMENT: HEADLIGHT BULB – OPEL CORSA C HATCHBACK (X01). TOOLS YOU NEED:

- Electronic spray
- Drive socket # 7
- Torx bit T30
- Ratchet wrench

- Flat screwdriver
- Microfibre towel
- Fender cover

**Buy tools** 