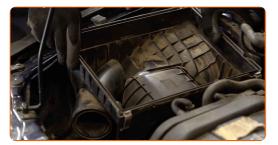

Take off the filter lid. Remove the filter element from the filter housing.

Unscrew the filter housing fastening bolts. Use Torx T30. Use a ratchet wrench.

CLUB.AUTODOC.CO.UK 4-10

10 Remove the air filter housing.