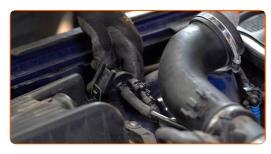

Disconnect the air intake pipe from the air filter housing.

CLUB.AUTODOC.CO.UK 3-10

9

Cover the air intake hose with a microfibre towel to prevent dust and dirt from getting into the system.

Detach the fasteners connecting the air pipe and the wiring harness to the air filter housing.