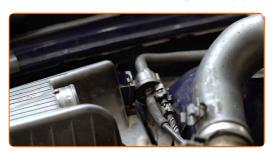

# REPLACEMENT: HEADLIGHT BULB – OPEL CORSA C HATCHBACK (X01). TAKE THE FOLLOWING STEPS:

- 1 Switch off the ignition.
  - 2 Open the hood.
- Use a fender protection cover to prevent damaging paintwork and plastic parts of the car.
- Detach the air intake hose clamp. Use a drive socket #7. Use a ratchet wrench.

Disconnect the air intake pipe from the air filter housing.

CLUB.AUTODOC.CO.UK 3-10

9

Cover the air intake hose with a microfibre towel to prevent dust and dirt from getting into the system.

Detach the fasteners connecting the air pipe and the wiring harness to the air filter housing.