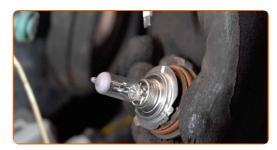

Detach the bulb holder by turning it by ~30°. Remove the holder from the headlight mounting seat.

Remove the old bulb. Use a flat screwdriver.

- Check the condition of the bulb holder terminals. Replace if necessary.
- Clean the bulb mounting seat on the holder. Use electronic spray.

CLUB.AUTODOC.CO.UK 5-10

15 Install a new bulb into the holder.

Replacement: headlight bulb – OPEL Corsa C Hatchback (X01). AUTODOC recommends:

- Avoid touching the bulb glass. The finger marks left on it may cause failure.
- Install the bulb holder into the headlight mounting seat. Secure the bulb holder by turning it by ~30°.