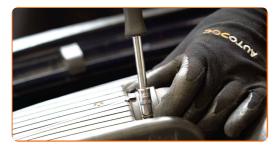

Detach the bulb holder by turning it by ~30°. Remove the holder from the headlight mounting seat.

Remove the old bulb. Use a flat screwdriver.

- Check the condition of the bulb holder terminals. Replace if necessary.
- Clean the bulb mounting seat on the holder. Use electronic spray.

CLUB.AUTODOC.CO.UK 5-10

15 Install a new bulb into the holder.

Replacement: headlight bulb – OPEL Corsa C Hatchback (X01). AUTODOC recommends:

- Avoid touching the bulb glass. The finger marks left on it may cause failure.
- Install the bulb holder into the headlight mounting seat. Secure the bulb holder by turning it by ~30°.