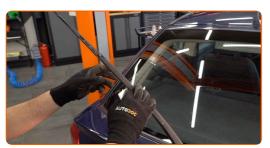

#### Replacement: windshield wipers – OPEL Corsa B Van (S93). Tip:

• When replacing the wiper blade, take caution to prevent the spring-loaded wiper arm from hitting the glass.

6

Install the new wiper blade and carefully press the wiper arm down to the glass.

## Replacement: windshield wipers – OPEL Corsa B Van (S93). AUTODOC experts recommend:

- Don't touch the wiper blade at the working rubber edge to prevent damage to the graphite coating.
- Ensure that the blade rubber strip fits tightly to the glass along the entire length.