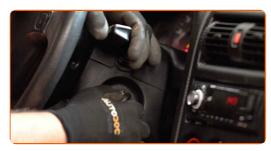

CLUB.AUTODOC.CO.UK 3-5

Switch on the ignition.

Pull the windscreen wiper stalk to the downward position. By doing so, you will switch the windscreen wipers from the service mode to the operation mode.

9 After installation check the wipers performance.