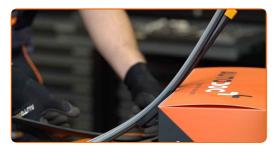

Pull the wiper arm away from the glass surface until it stops.

CLUB.AUTODOC.CO.UK 2-5

5

Press the clip. Remove the blade from the wiper arm.