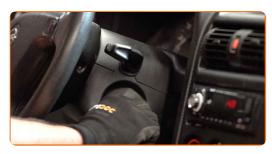

#### CARRY OUT REPLACEMENT IN THE FOLLOWING ORDER:

Switch on the ignition. Pull the windscreen wiper stalk to the downward position.

- Switch off the ignition. In the service mode, the wipers will be in the upper position.
- Prepare the new windscreen wipers.