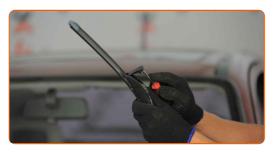

5

Press the clip. Use a flat screwdriver.

A Remove the blade from the wiper arm.

Replacement: windshield wipers – OPEL Corsa B Utility Pickup. AUTODOC recommends:

- When replacing the wiper blade, take caution to prevent the spring-loaded wiper arm from hitting the glass.
- Install the new wiper blade and carefully press the wiper arm down to the glass.