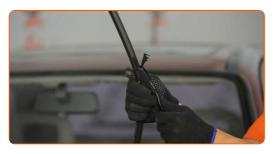

# REPLACEMENT: WINDSHIELD WIPERS - OPEL CORSA B UTILITY PICKUP. TAKE THE FOLLOWING STEPS:

1 Prepare the new windscreen wipers.

Pull the wiper arm away from the glass surface until it stops.

CLUB.AUTODOC.CO.UK 3-6

5

Press the clip. Use a flat screwdriver.

A Remove the blade from the wiper arm.

Replacement: windshield wipers – OPEL Corsa B Utility Pickup. AUTODOC recommends:

- When replacing the wiper blade, take caution to prevent the spring-loaded wiper arm from hitting the glass.
- Install the new wiper blade and carefully press the wiper arm down to the glass.