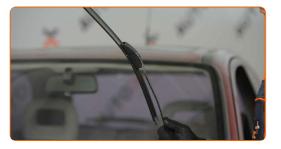

# REPLACEMENT: WINDSHIELD WIPERS - OPEL CORSA B UTILITY PICKUP. TAKE THE FOLLOWING STEPS:

1 Prepare the new windscreen wipers.

Pull the wiper arm away from the glass surface until it stops.

CLUB.AUTODOC.CO.UK 3-6