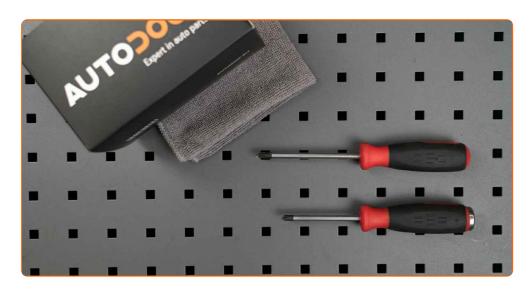

## REPLACEMENT: WINDSHIELD WIPERS – OPEL CORSA B UTILITY PICKUP. TOOLS YOU MIGHT NEED:

• Flat Screwdriver

**Buy tools** 

CLUB.AUTODOC.CO.UK 2-6