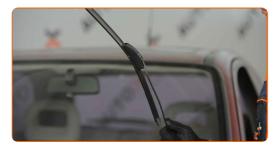

## **REPLACEMENT: WINDSHIELD WIPERS – OPEL CORSA B CARAVAN** (S93). TAKE THE FOLLOWING STEPS:

Prepare the new windscreen wipers.

Pull the wiper arm away from the glass surface until it stops.

3

Press the clip. Use a flat screwdriver.