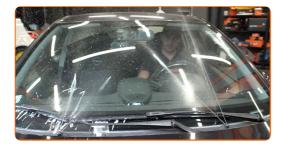

7

Switch on the ignition.

After installation check the wipers performance. The blades shouldn't intersect or bump against the windshield seal.

**VIEW MORE TUTORIALS** 