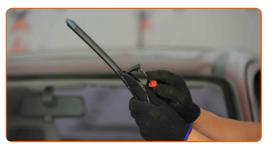

## **REPLACEMENT: WINDSHIELD WIPERS – OPEL CORSA B CARAVAN** (S93). TAKE THE FOLLOWING STEPS:

Prepare the new windscreen wipers.

Pull the wiper arm away from the glass surface until it stops.

3

Press the clip. Use a flat screwdriver.

4

Remove the blade from the wiper arm.

Replacement: windshield wipers – OPEL Corsa B Caravan (S93). AUTODOC recommends:

• When replacing the wiper blade, take caution to prevent the spring-loaded wiper arm from hitting the glass.