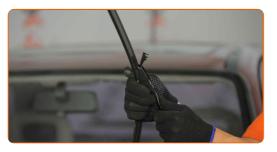

## **REPLACEMENT: WINDSHIELD WIPERS – OPEL CORSA B CARAVAN** (S93). TAKE THE FOLLOWING STEPS:

Prepare the new windscreen wipers.

Pull the wiper arm away from the glass surface until it stops.

3

Press the clip. Use a flat screwdriver.

4

Remove the blade from the wiper arm.

Replacement: windshield wipers – OPEL Corsa B Caravan (S93). AUTODOC recommends:

• When replacing the wiper blade, take caution to prevent the spring-loaded wiper arm from hitting the glass.