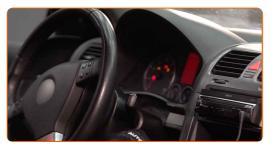

7

Switch on the ignition.

After installation check the wipers performance. The blades shouldn't intersect or bump against the windshield seal.

**VIEW MORE TUTORIALS** 