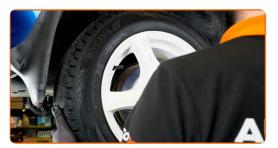

#### AUTODOC recommends:

- Warning! To avoid injury, hold the wheel while unscrewing the fastening bolts.
   OPEL Corsa B Caravan (S93)
- Remove the wheel.

Remove the wheel hub nut cap. Use a crowbar. Use a hammer.

Install the cap of the hub nut. Use a rubber mallet.

Treat the surface where the wheel rim contacts the brake drum. Use ceramic grease.

36 Install the wheel.

CLUB.AUTODOC.CO.UK 11-14