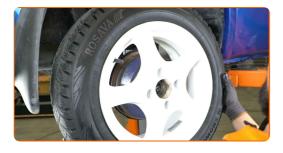

#### CARRY OUT REPLACEMENT IN THE FOLLOWING ORDER:

- Secure the wheels with chocks.
- Loosen the wheel mounting bolts. Use wheel impact socket #17.

Raise the car.

Replacement: wheel bearing – OPEL Corsa B Caravan (S93). Professionals recommend:

- If you are using a jack, make sure it rests on a flat surface without any unevenness.
- Be sure to additionally secure the car with jack stands.

CLUB.AUTODOC.CO.UK 3-14

4 Unscrew the wheel bolts.