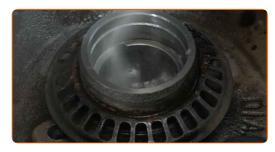

CLUB.AUTODOC.CO.UK 5-14

Remove the inner oil seal of the wheel bearing. Use a crowbar.

Remove the wheel hub bearing. Use a crowbar.

Clean the hub bearing mounting seat.

Remove the inner race of the wheel bearing from the brake drum. Use a universal puller.

CLUB.AUTODOC.CO.UK 6-14

Remove the wheel bearing's outer race from the brake drum. Use a bush and bearing driver set.

Clean the hub bearing mounting seat. Use all-purpose cleaning spray.

Install a new wheel bearing outer race in the brake drum. Bush and bearing driver set.