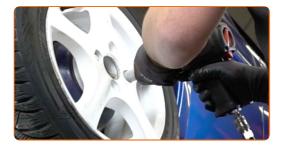

#### AUTODOC recommends:

- Warning! To avoid injury, hold the wheel while unscrewing the fastening bolts.
   OPEL Corsa B Caravan (S93)
- Remove the wheel.

Remove the wheel hub nut cap. Use a crowbar. Use a hammer.

Remove the cotter pin securing the hub nut. Use a crowbar. Use a flat screwdriver.

CLUB.AUTODOC.CO.UK 4-14

8 Unscrew the hub nut. Use a drive socket #24. Use a ratchet wrench.

Remove the wheel bearing washer. Use a crowbar.