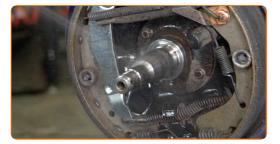

Remove the wheel hub bearing. Use a crowbar.

11

Remove the brake drum assembled with the wheel hub bearing.

Replacement: wheel bearing – OPEL Corsa B Caravan (S93). Tip from AUTODOC:

• Examine the brake drum. Replace it if necessary.

CLUB.AUTODOC.CO.UK 5-14

Remove the inner oil seal of the wheel bearing. Use a crowbar.

Remove the wheel hub bearing. Use a crowbar.

Clean the hub bearing mounting seat.

Remove the inner race of the wheel bearing from the brake drum. Use a universal puller.