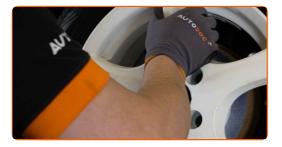

#### CARRY OUT REPLACEMENT IN THE FOLLOWING ORDER:

- Secure the wheels with chocks.
- Loosen the wheel mounting bolts. Use wheel impact socket #17.

Raise the car.

Replacement: wheel bearing – OPEL Corsa B Caravan (S93). Professionals recommend:

- If you are using a jack, make sure it rests on a flat surface without any unevenness.
- Be sure to additionally secure the car with jack stands.

CLUB.AUTODOC.CO.UK 3-14

4 Unscrew the wheel bolts.

#### AUTODOC recommends:

- Warning! To avoid injury, hold the wheel while unscrewing the fastening bolts.
   OPEL Corsa B Caravan (S93)
- Remove the wheel.

Remove the wheel hub nut cap. Use a crowbar. Use a hammer.