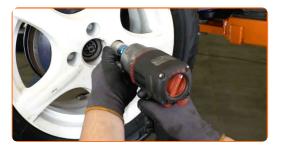

#### **AUTODOC** recommends:

 Warning! To avoid injury, hold the wheel while screwing in the fastening bolts on the car. OPEL Corsa B Caravan (S93)

Screw in the wheel bolts. Use wheel impact socket #17.

#### **AUTODOC** recommends:

• Warning! To avoid injury, hold the wheel while screwing in the fastening bolts on the car. OPEL Corsa B Caravan (S93)

Lower the car and working in a cross order, tighten the wheel bolts. Use wheel impact socket #17. Use a torque wrench. Tighten it to 110 Nm torque.