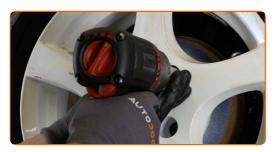

#### **AUTODOC** recommends:

 Warning! To avoid injury, hold the wheel while screwing in the fastening bolts on the car. OPEL Corsa B Caravan (S93)

Screw in the wheel bolts. Use wheel impact socket #17.

#### **AUTODOC** recommends:

• Warning! To avoid injury, hold the wheel while screwing in the fastening bolts on the car. OPEL Corsa B Caravan (S93)

Lower the car and working in a cross order, tighten the wheel bolts. Use wheel impact socket #17. Use a torque wrench. Tighten it to 110 Nm torque.