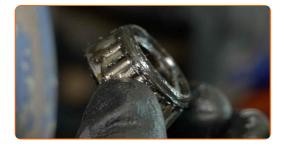

Remove the wheel hub bearing. Use a crowbar.

11

Remove the brake drum assembled with the wheel hub bearing.

Replacement: wheel bearing – OPEL Corsa B Caravan (S93). Tip from AUTODOC:

• Examine the brake drum. Replace it if necessary.

CLUB.AUTODOC.CO.UK 5-14

Remove the inner oil seal of the wheel bearing. Use a crowbar.

Remove the wheel hub bearing. Use a crowbar.

Clean the hub bearing mounting seat.

Remove the inner race of the wheel bearing from the brake drum. Use a universal puller.