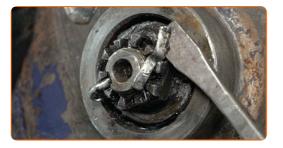

CLUB.AUTODOC.CO.UK 5-14

Remove the inner oil seal of the wheel bearing. Use a crowbar.

Remove the wheel hub bearing. Use a crowbar.

Clean the hub bearing mounting seat.

Remove the inner race of the wheel bearing from the brake drum. Use a universal puller.

CLUB.AUTODOC.CO.UK 6-14

Remove the wheel bearing's outer race from the brake drum. Use a bush and bearing driver set.

Clean the hub bearing mounting seat. Use all-purpose cleaning spray.

Install a new wheel bearing outer race in the brake drum. Bush and bearing driver set.