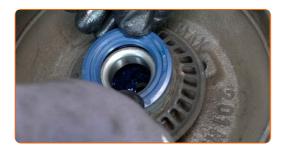

Install the wheel bearing oil seal.

Treat the stub axle. Use all-purpose cleaning spray. Use bearing grease.

24 Install the brake drum assembled with the wheel hub bearing.

CLUB.AUTODOC.CO.UK 8-14

Fit the wheel bearing washer.

Screw on the hub nut. Use a drive socket #24. Use a ratchet wrench.

Install the wheel.