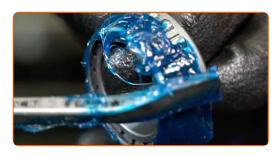

19

Install the new inner race of the wheel bearing into the brake drum. Bush and bearing driver set.

CLUB.AUTODOC.CO.UK 7-14

Treat the wheel hub bearing. Use bearing grease.

21 Install a new hub bearing and secure it.

Install the wheel bearing oil seal.

Treat the stub axle. Use all-purpose cleaning spray. Use bearing grease.

24 Install the brake drum assembled with the wheel hub bearing.

CLUB.AUTODOC.CO.UK 8-14

Fit the wheel bearing washer.