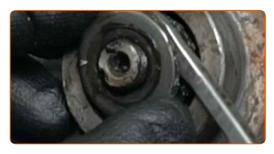

Remove the cotter pin securing the hub nut. Use a crowbar. Use a flat screwdriver.

CLUB.AUTODOC.CO.UK 4-14

8 Unscrew the hub nut. Use a drive socket #24. Use a ratchet wrench.

Remove the wheel bearing washer. Use a crowbar.