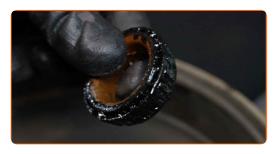

#### AUTODOC recommends:

- Warning! To avoid injury, hold the wheel while unscrewing the fastening bolts.
   OPEL Corsa B Caravan (S93)
- Remove the wheel.

Remove the wheel hub nut cap. Use a crowbar. Use a hammer.

Remove the cotter pin securing the hub nut. Use a crowbar. Use a flat screwdriver.

CLUB.AUTODOC.CO.UK 4-14

8 Unscrew the hub nut. Use a drive socket #24. Use a ratchet wrench.

Remove the wheel bearing washer. Use a crowbar.