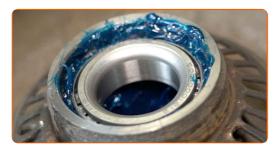

19

Install the new inner race of the wheel bearing into the brake drum. Bush and bearing driver set.

CLUB.AUTODOC.CO.UK 7-14

Treat the wheel hub bearing. Use bearing grease.

21 Install a new hub bearing and secure it.

Install the wheel bearing oil seal.

Treat the stub axle. Use all-purpose cleaning spray. Use bearing grease.

24 Install the brake drum assembled with the wheel hub bearing.

CLUB.AUTODOC.CO.UK 8-14

Fit the wheel bearing washer.