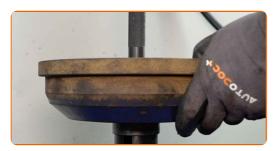

Remove the wheel hub bearing. Use a crowbar.

11

Remove the brake drum assembled with the wheel hub bearing.

Replacement: wheel bearing – OPEL Corsa B Caravan (S93). Tip from AUTODOC:

• Examine the brake drum. Replace it if necessary.

CLUB.AUTODOC.CO.UK 5-14

Remove the inner oil seal of the wheel bearing. Use a crowbar.

Remove the wheel hub bearing. Use a crowbar.

Clean the hub bearing mounting seat.

Remove the inner race of the wheel bearing from the brake drum. Use a universal puller.