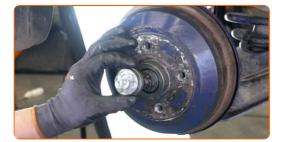

Remove the cotter pin securing the hub nut. Use a crowbar. Use a flat screwdriver.

CLUB.AUTODOC.CO.UK 4-14

8 Unscrew the hub nut. Use a drive socket #24. Use a ratchet wrench.

Remove the wheel bearing washer. Use a crowbar.

Remove the wheel hub bearing. Use a crowbar.

11

Remove the brake drum assembled with the wheel hub bearing.

Replacement: wheel bearing – OPEL Corsa B Caravan (S93). Tip from AUTODOC:

• Examine the brake drum. Replace it if necessary.