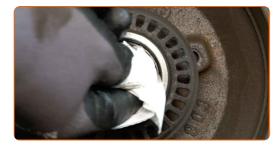

Remove the cotter pin securing the hub nut. Use a crowbar. Use a flat screwdriver.

CLUB.AUTODOC.CO.UK 4-14

8 Unscrew the hub nut. Use a drive socket #24. Use a ratchet wrench.

Remove the wheel bearing washer. Use a crowbar.

Remove the wheel hub bearing. Use a crowbar.

11

Remove the brake drum assembled with the wheel hub bearing.

Replacement: wheel bearing – OPEL Corsa B Caravan (S93). Tip from AUTODOC:

• Examine the brake drum. Replace it if necessary.