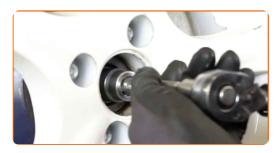

Remove the wheel hub bearing. Use a crowbar.

11

Remove the brake drum assembled with the wheel hub bearing.

Replacement: wheel bearing – OPEL Corsa B Caravan (S93). Tip from AUTODOC:

• Examine the brake drum. Replace it if necessary.

CLUB.AUTODOC.CO.UK 5-14

Remove the inner oil seal of the wheel bearing. Use a crowbar.

Remove the wheel hub bearing. Use a crowbar.

Clean the hub bearing mounting seat.

Remove the inner race of the wheel bearing from the brake drum. Use a universal puller.

CLUB.AUTODOC.CO.UK 6-14

Remove the wheel bearing's outer race from the brake drum. Use a bush and bearing driver set.

Clean the hub bearing mounting seat. Use all-purpose cleaning spray.

Install a new wheel bearing outer race in the brake drum. Bush and bearing driver set.

19

Install the new inner race of the wheel bearing into the brake drum. Bush and bearing driver set.

CLUB.AUTODOC.CO.UK 7-14

Treat the wheel hub bearing. Use bearing grease.

21 Install a new hub bearing and secure it.

Install the wheel bearing oil seal.

Treat the stub axle. Use all-purpose cleaning spray. Use bearing grease.

24 Install the brake drum assembled with the wheel hub bearing.

CLUB.AUTODOC.CO.UK 8-14

Fit the wheel bearing washer.