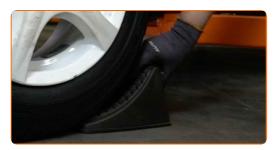

#### CARRY OUT REPLACEMENT IN THE FOLLOWING ORDER:

- Secure the wheels with chocks.
- Loosen the wheel mounting bolts. Use wheel impact socket #17.

Raise the car.

Replacement: wheel bearing – OPEL Corsa B Caravan (S93). Professionals recommend:

- If you are using a jack, make sure it rests on a flat surface without any unevenness.
- Be sure to additionally secure the car with jack stands.

CLUB.AUTODOC.CO.UK 3-14

4 Unscrew the wheel bolts.