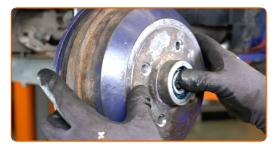

Install the cap of the hub nut. Use a rubber mallet.

Treat the surface where the wheel rim contacts the brake drum. Use ceramic grease.

36 Install the wheel.

CLUB.AUTODOC.CO.UK 11-14

#### **AUTODOC** recommends:

• Warning! To avoid injury, hold the wheel while screwing in the fastening bolts on the car. OPEL Corsa B Caravan (S93)

Lower the car and working in a cross order, tighten the wheel bolts. Use wheel impact socket #17. Use a torque wrench. Tighten it to 110 Nm torque.