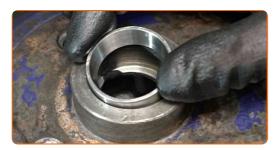

CLUB.AUTODOC.CO.UK 6-14

Remove the wheel bearing's outer race from the brake drum. Use a bush and bearing driver set.

Clean the hub bearing mounting seat. Use all-purpose cleaning spray.

Install a new wheel bearing outer race in the brake drum. Bush and bearing driver set.

19

Install the new inner race of the wheel bearing into the brake drum. Bush and bearing driver set.

CLUB.AUTODOC.CO.UK 7-14

Treat the wheel hub bearing. Use bearing grease.

21 Install a new hub bearing and secure it.