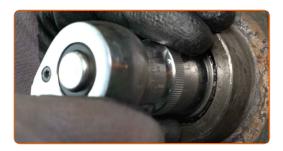

19

Install the new inner race of the wheel bearing into the brake drum. Bush and bearing driver set.

CLUB.AUTODOC.CO.UK 7-14

Treat the wheel hub bearing. Use bearing grease.

21 Install a new hub bearing and secure it.

Install the wheel bearing oil seal.

Treat the stub axle. Use all-purpose cleaning spray. Use bearing grease.

24 Install the brake drum assembled with the wheel hub bearing.

CLUB.AUTODOC.CO.UK 8-14

Fit the wheel bearing washer.