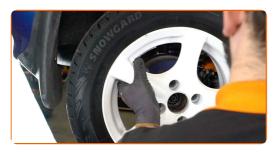

#### CARRY OUT REPLACEMENT IN THE FOLLOWING ORDER:

- Secure the wheels with chocks.
- Loosen the wheel mounting bolts. Use wheel impact socket #17.

Raise the car.

Replacement: wheel bearing – OPEL Corsa B Caravan (S93). Professionals recommend:

- If you are using a jack, make sure it rests on a flat surface without any unevenness.
- Be sure to additionally secure the car with jack stands.

CLUB.AUTODOC.CO.UK 3-14

4 Unscrew the wheel bolts.

#### AUTODOC recommends:

- Warning! To avoid injury, hold the wheel while unscrewing the fastening bolts.
   OPEL Corsa B Caravan (S93)
- Remove the wheel.

Remove the wheel hub nut cap. Use a crowbar. Use a hammer.