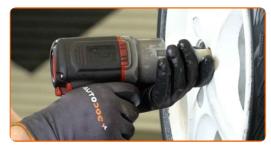

#### CARRY OUT REPLACEMENT IN THE FOLLOWING ORDER:

- Secure the wheels with chocks.
- Loosen the wheel mounting bolts. Use wheel impact socket #17.

Raise the car.

Replacement: wheel bearing – OPEL Corsa B Caravan (S93). Professionals recommend:

- If you are using a jack, make sure it rests on a flat surface without any unevenness.
- Be sure to additionally secure the car with jack stands.

CLUB.AUTODOC.CO.UK 3-14

4 Unscrew the wheel bolts.