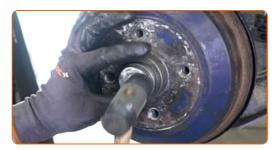

Install the wheel bearing oil seal.

Treat the stub axle. Use all-purpose cleaning spray. Use bearing grease.

24 Install the brake drum assembled with the wheel hub bearing.

CLUB.AUTODOC.CO.UK 8-14

Fit the wheel bearing washer.

Screw on the hub nut. Use a drive socket #24. Use a ratchet wrench.

Install the wheel.