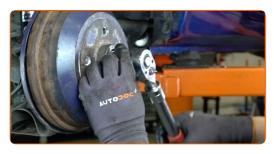

Remove the wheel hub bearing. Use a crowbar.

11

Remove the brake drum assembled with the wheel hub bearing.

Replacement: wheel bearing – OPEL Corsa B Caravan (S93). Tip from AUTODOC:

• Examine the brake drum. Replace it if necessary.

CLUB.AUTODOC.CO.UK 5-14

Remove the inner oil seal of the wheel bearing. Use a crowbar.

Remove the wheel hub bearing. Use a crowbar.

Clean the hub bearing mounting seat.

Remove the inner race of the wheel bearing from the brake drum. Use a universal puller.