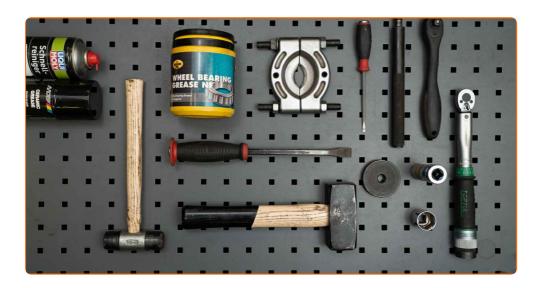

## REPLACEMENT: WHEEL BEARING – OPEL CORSA B CARAVAN (S93). LIST OF THE TOOLS YOU'LL NEED:

- All-purpose cleaning spray
- Bearing grease
- Ceramic grease
- Torque wrench
- Drive socket # 24
- Wheel impact socket #17
- Universal puller

- Bush and bearing driver set
- Ratchet wrench
- Flat screwdriver
- Hammer
- Rubber mallet
- Crow bar
- Wheel chock

**Buy tools** 

CLUB.AUTODOC.CO.UK 2-14