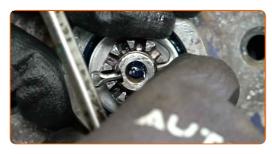

Remove the wheel hub bearing. Use a crowbar.

11

Remove the brake drum assembled with the wheel hub bearing.

Replacement: wheel bearing – OPEL Corsa B Caravan (S93). Tip from AUTODOC:

• Examine the brake drum. Replace it if necessary.

CLUB.AUTODOC.CO.UK 5-14

Remove the inner oil seal of the wheel bearing. Use a crowbar.

Remove the wheel hub bearing. Use a crowbar.

Clean the hub bearing mounting seat.

Remove the inner race of the wheel bearing from the brake drum. Use a universal puller.