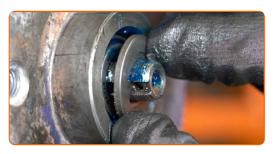

19

Install the new inner race of the wheel bearing into the brake drum. Bush and bearing driver set.

CLUB.AUTODOC.CO.UK 7-14

Treat the wheel hub bearing. Use bearing grease.

21 Install a new hub bearing and secure it.

Install the wheel bearing oil seal.

Treat the stub axle. Use all-purpose cleaning spray. Use bearing grease.

24 Install the brake drum assembled with the wheel hub bearing.

CLUB.AUTODOC.CO.UK 8-14

Fit the wheel bearing washer.