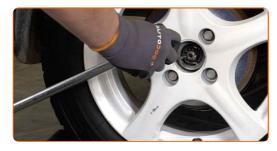

#### CARRY OUT REPLACEMENT IN THE FOLLOWING ORDER:

- Secure the wheels with chocks.
- Loosen the wheel mounting bolts. Use wheel impact socket #17.

Raise the car.

Replacement: wheel bearing – OPEL Corsa B Caravan (S93). Professionals recommend:

- If you are using a jack, make sure it rests on a flat surface without any unevenness.
- Be sure to additionally secure the car with jack stands.

CLUB.AUTODOC.CO.UK 3-14

4 Unscrew the wheel bolts.