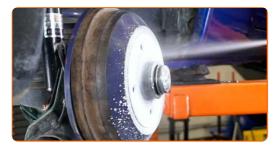

Remove the wheel hub bearing. Use a crowbar.

11

Remove the brake drum assembled with the wheel hub bearing.

Replacement: wheel bearing – OPEL Corsa B Caravan (S93). Tip from AUTODOC:

• Examine the brake drum. Replace it if necessary.

CLUB.AUTODOC.CO.UK 5-14

Remove the inner oil seal of the wheel bearing. Use a crowbar.

Remove the wheel hub bearing. Use a crowbar.

Clean the hub bearing mounting seat.

Remove the inner race of the wheel bearing from the brake drum. Use a universal puller.