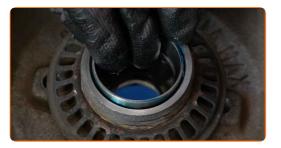

19

Install the new inner race of the wheel bearing into the brake drum. Bush and bearing driver set.

CLUB.AUTODOC.CO.UK 7-14

Treat the wheel hub bearing. Use bearing grease.

21 Install a new hub bearing and secure it.

Install the wheel bearing oil seal.

Treat the stub axle. Use all-purpose cleaning spray. Use bearing grease.

24 Install the brake drum assembled with the wheel hub bearing.

CLUB.AUTODOC.CO.UK 8-14

Fit the wheel bearing washer.