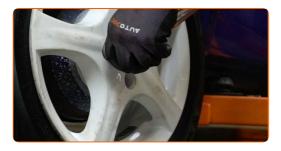

#### AUTODOC recommends:

- Warning! To avoid injury, hold the wheel while unscrewing the fastening bolts.
   OPEL Corsa B Caravan (S93)
- Remove the wheel.

Remove the wheel hub nut cap. Use a crowbar. Use a hammer.

Remove the cotter pin securing the hub nut. Use a crowbar. Use a flat screwdriver.

CLUB.AUTODOC.CO.UK 4-14

8 Unscrew the hub nut. Use a drive socket #24. Use a ratchet wrench.

Remove the wheel bearing washer. Use a crowbar.