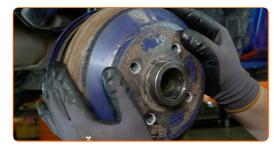

Remove the wheel hub bearing. Use a crowbar.

11

Remove the brake drum assembled with the wheel hub bearing.

Replacement: wheel bearing – OPEL Corsa B Caravan (S93). Tip from AUTODOC:

• Examine the brake drum. Replace it if necessary.