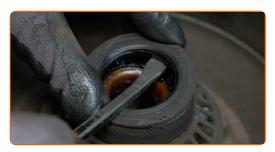

CLUB.AUTODOC.CO.UK 5-14

Remove the inner oil seal of the wheel bearing. Use a crowbar.

Remove the wheel hub bearing. Use a crowbar.

Clean the hub bearing mounting seat.

Remove the inner race of the wheel bearing from the brake drum. Use a universal puller.

CLUB.AUTODOC.CO.UK 6-14

Remove the wheel bearing's outer race from the brake drum. Use a bush and bearing driver set.

Clean the hub bearing mounting seat. Use all-purpose cleaning spray.

Install a new wheel bearing outer race in the brake drum. Bush and bearing driver set.