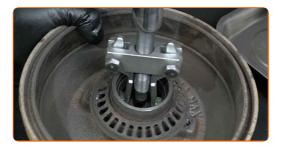

CLUB.AUTODOC.CO.UK 5-14

Remove the inner oil seal of the wheel bearing. Use a crowbar.

Remove the wheel hub bearing. Use a crowbar.

Clean the hub bearing mounting seat.

Remove the inner race of the wheel bearing from the brake drum. Use a universal puller.

CLUB.AUTODOC.CO.UK 6-14

Remove the wheel bearing's outer race from the brake drum. Use a bush and bearing driver set.

Clean the hub bearing mounting seat. Use all-purpose cleaning spray.

Install a new wheel bearing outer race in the brake drum. Bush and bearing driver set.