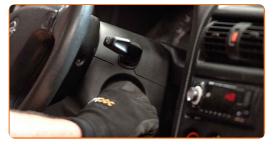

## CARRY OUT REPLACEMENT IN THE FOLLOWING ORDER:

Switch on the ignition. Pull the windscreen wiper stalk to the downward position.

Switch off the ignition. In the service mode, the wipers will be in the upper position.