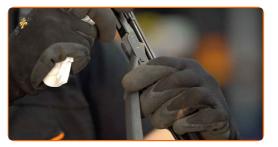

Prepare the new windscreen wipers.

Pull the wiper arm away from the glass surface until it stops.

5

Press the clip. Remove the blade from the wiper arm.