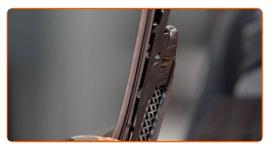

Prepare the new windscreen wipers.

Pull the wiper arm away from the glass surface until it stops.

5

Press the clip. Remove the blade from the wiper arm.

### Replacement: windshield wipers - OPEL Corsa A CC (S83). Tip:

• When replacing the wiper blade, take caution to prevent the spring-loaded wiper arm from hitting the glass.

Install the new wiper blade and carefully press the wiper arm down to the glass.