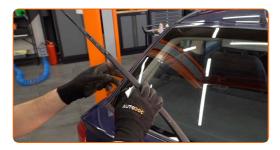

### Replacement: windshield wipers - OPEL Corsa A CC (S83). Tip:

• When replacing the wiper blade, take caution to prevent the spring-loaded wiper arm from hitting the glass.

Install the new wiper blade and carefully press the wiper arm down to the glass.

## Replacement: windshield wipers – OPEL Corsa A CC (S83). AUTODOC experts recommend:

- Don't touch the wiper blade at the working rubber edge to prevent damage to the graphite coating.
- Ensure that the blade rubber strip fits tightly to the glass along the entire length.