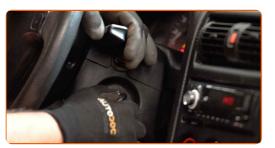

## CARRY OUT REPLACEMENT IN THE FOLLOWING ORDER:

Switch on the ignition. Pull the windscreen wiper stalk to the downward position.

Switch off the ignition. In the service mode, the wipers will be in the upper position.