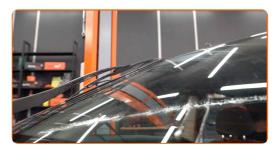

Switch on the ignition.

8

Pull the windscreen wiper stalk to the downward position. By doing so, you will switch the windscreen wipers from the service mode to the operation mode.

9

After installation check the wipers performance.