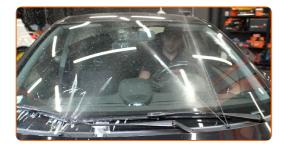

After installation check the wipers performance. The blades shouldn't intersect or bump against the windshield seal.

**VIEW MORE TUTORIALS** 