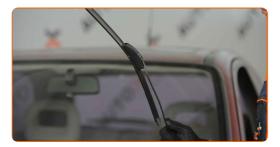

## **REPLACEMENT: WINDSHIELD WIPERS – OPEL COMBO B VAN. TAKE THE FOLLOWING STEPS:**

Prepare the new windscreen wipers.

Pull the wiper arm away from the glass surface until it stops.

3

Press the clip. Use a flat screwdriver.