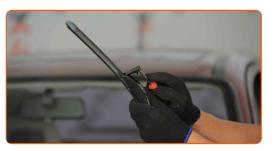

## **REPLACEMENT: WINDSHIELD WIPERS – OPEL COMBO B VAN. TAKE THE FOLLOWING STEPS:**

Prepare the new windscreen wipers.

Pull the wiper arm away from the glass surface until it stops.

3

Press the clip. Use a flat screwdriver.

4

Remove the blade from the wiper arm.

Replacement: windshield wipers – OPEL Combo B Van. AUTODOC recommends:

• When replacing the wiper blade, take caution to prevent the spring-loaded wiper arm from hitting the glass.