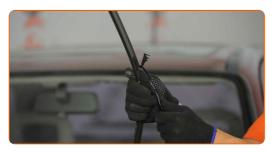

## **REPLACEMENT: WINDSHIELD WIPERS – OPEL COMBO B VAN. TAKE THE FOLLOWING STEPS:**

Prepare the new windscreen wipers.

Pull the wiper arm away from the glass surface until it stops.

3

Press the clip. Use a flat screwdriver.

4

Remove the blade from the wiper arm.

Replacement: windshield wipers – OPEL Combo B Van. AUTODOC recommends:

• When replacing the wiper blade, take caution to prevent the spring-loaded wiper arm from hitting the glass.

Install the new wiper blade and carefully press the wiper arm down to the glass.

6

7