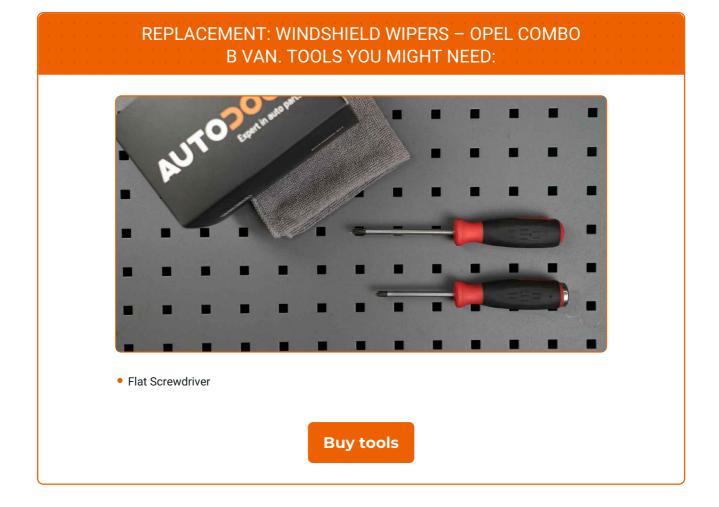

## **REPLACEMENT: WINDSHIELD WIPERS – OPEL COMBO B VAN. TAKE THE FOLLOWING STEPS:**

Prepare the new windscreen wipers.

Pull the wiper arm away from the glass surface until it stops.

3

Press the clip. Use a flat screwdriver.