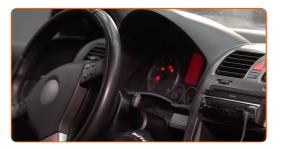

#### Replacement: windshield wipers - OPEL Combo B Van. Tip from AUTODOC:

- Don't touch the wiper blade at the working rubber edge to prevent damage to the graphite coating.
- Ensure that the blade rubber strip fits tightly to the glass along the entire length.
- Switch on the ignition.

After installation check the wipers performance. The blades shouldn't intersect or bump against the windshield seal.

**VIEW MORE TUTORIALS** 