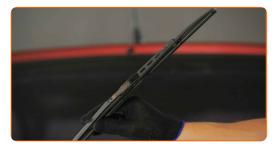

# REPLACEMENT: WINDSHIELD WIPERS – OPEL COMBO (71\_). RECOMMENDED SEQUENCE OF STEPS:

1

Prepare the new windscreen wipers.

Pull the wiper arm away from the glass surface until it stops.

Turn the wiper blade by ninety degrees.