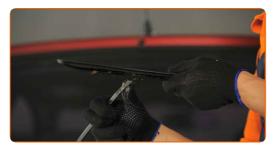

dure of a similar car part on another vehicle

### (i) Important!

This replacement procedure can be used for: OPEL COMBO (71\_) 1.2, OPEL COMBO (71\_) 1.4, OPEL COMBO (71\_) 1.7 D, OPEL COMBO (71\_) 1.4 16V

The steps may slightly vary depending on the car design.

This tutorial was created based on the replacement procedure for a similar car part on: OPEL Corsa B Hatchback (S93) 1.4 i (F08, F68, M68)

CLUB.AUTODOC.CO.UK 1-6







### Replacement: windshield wipers – OPEL COMBO (71\_). AUTODOC recommends:

• All work should be done with the engine stopped.

# REPLACEMENT: WINDSHIELD WIPERS – OPEL COMBO (71\_). RECOMMENDED SEQUENCE OF STEPS:

1

Prepare the new windscreen wipers.



Pull the wiper arm away from the glass surface until it stops.



Turn the wiper blade by ninety degrees.



CLUB.AUTODOC.CO.UK 2-5







4 Press the clip.



Remove the blade from the wiper arm.



### Replacement: windshield wipers – OPEL COMBO (71\_). Tip:

- When replacing the wiper blade, take caution to prevent the spring-loaded wiper arm from hitting the glass.
- Install the new wiper blade and carefully press the wiper arm down to the glass.



CLUB.AUTODOC.CO.UK 3-5







## Replacement: windshield wipers – OPEL COMBO (71\_). AUTODOC experts recommend:

- Don't touch the wiper blade at the working rubber edge to prevent damage to the graphite coating.
- Ensure that the blade rubber strip fits tightly to the glass along the entire length.
- Switch on the ignition.
- After installation check the wipers performance.





**VIEW MORE TUTORIALS** 

CLUB.AUTODOC.CO.UK 4-5









A GREAT