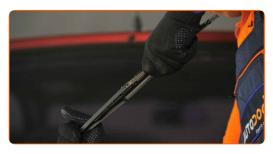

# REPLACEMENT: WINDSHIELD WIPERS – OPEL COMBO (71\_). RECOMMENDED SEQUENCE OF STEPS:

1

Prepare the new windscreen wipers.

Pull the wiper arm away from the glass surface until it stops.

Turn the wiper blade by ninety degrees.

CLUB.AUTODOC.CO.UK 2-5

4 Press the clip.

Remove the blade from the wiper arm.