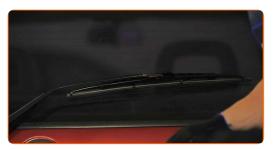

## Replacement: windshield wipers – OPEL COMBO (71\_). AUTODOC experts recommend:

- Don't touch the wiper blade at the working rubber edge to prevent damage to the graphite coating.
- Ensure that the blade rubber strip fits tightly to the glass along the entire length.
- Switch on the ignition.
- After installation check the wipers performance.