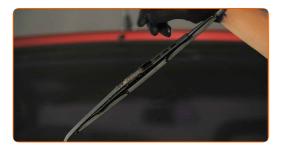

CLUB.AUTODOC.CO.UK 2-5

4 Press the clip.

Remove the blade from the wiper arm.

### Replacement: windshield wipers – OPEL COMBO (71\_). Tip:

- When replacing the wiper blade, take caution to prevent the spring-loaded wiper arm from hitting the glass.
- Install the new wiper blade and carefully press the wiper arm down to the glass.