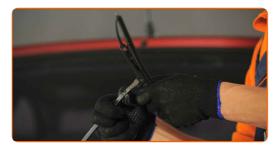

CLUB.AUTODOC.CO.UK 2-5

4 Press the clip.

Remove the blade from the wiper arm.

### Replacement: windshield wipers – OPEL COMBO (71\_). Tip:

- When replacing the wiper blade, take caution to prevent the spring-loaded wiper arm from hitting the glass.
- Install the new wiper blade and carefully press the wiper arm down to the glass.