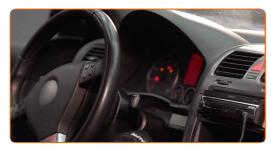

6 Switch on the ignition.

After installation check the wipers performance. The blades shouldn't intersect or bump against the windshield seal.

**VIEW MORE TUTORIALS** 

CLUB.AUTODOC.CO.UK 5-6