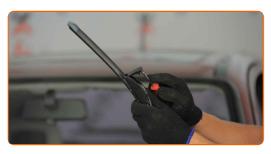

5

Press the clip. Use a flat screwdriver.

Remove the blade from the wiper arm.

Replacement: windshield wipers – OPEL Campo (TF0, TF1). AUTODOC recommends:

- When replacing the wiper blade, take caution to prevent the spring-loaded wiper arm from hitting the glass.
- Install the new wiper blade and carefully press the wiper arm down to the glass.