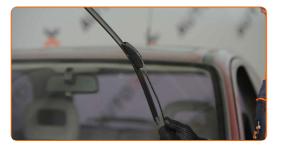

# REPLACEMENT: WINDSHIELD WIPERS – OPEL CAMPO (TF0, TF1). TAKE THE FOLLOWING STEPS:

Prepare the new windscreen wipers.

Pull the wiper arm away from the glass surface until it stops.

CLUB.AUTODOC.CO.UK 3-6