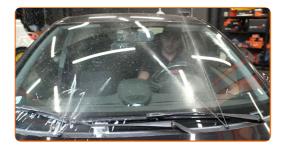

6 Switch on the ignition.

After installation check the wipers performance. The blades shouldn't intersect or bump against the windshield seal.

**VIEW MORE TUTORIALS** 

CLUB.AUTODOC.CO.UK 5-6