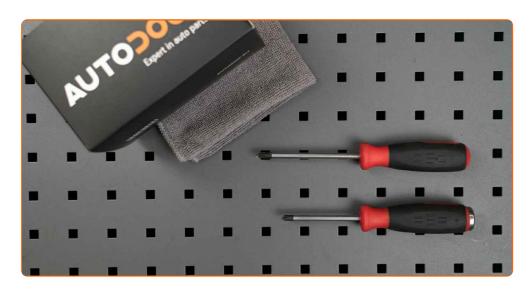

## REPLACEMENT: WINDSHIELD WIPERS – OPEL CAMPO (TF0, TF1). TOOLS YOU MIGHT NEED:

• Flat Screwdriver

**Buy tools** 

CLUB.AUTODOC.CO.UK 2-6