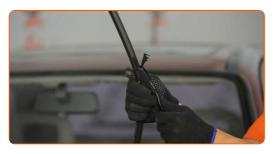

# REPLACEMENT: WINDSHIELD WIPERS – OPEL CAMPO (TF0, TF1). TAKE THE FOLLOWING STEPS:

Prepare the new windscreen wipers.

Pull the wiper arm away from the glass surface until it stops.

CLUB.AUTODOC.CO.UK 3-6

5

Press the clip. Use a flat screwdriver.

Remove the blade from the wiper arm.

Replacement: windshield wipers – OPEL Campo (TF0, TF1). AUTODOC recommends:

- When replacing the wiper blade, take caution to prevent the spring-loaded wiper arm from hitting the glass.
- Install the new wiper blade and carefully press the wiper arm down to the glass.