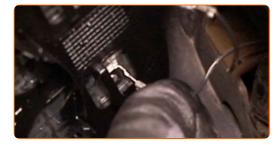

6 Attach the mirror heating connectors.

Install the new mirror glass. Make sure you hear a click indicating that it is locked in place.

CLUB.AUTODOC.CO.UK 4-6

#### **AUTODOC** recommends:

- Replacement: glass for wing mirror OPEL Astra H Van (L70). Do not use excessive force during installation. This may damage the part.
- Make sure the mirror glass is positioned correctly. It should be aligned with the locking tabs on the housing.