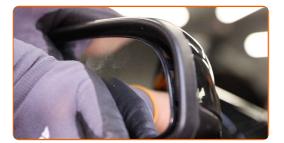

### CARRY OUT REPLACEMENT IN THE FOLLOWING ORDER:

Tilt the mirror glass out of the housing.

Carefully release the mirror glass from its attachment. Use a plastic trim tool.

Remove the mirror glass.

2

CLUB.AUTODOC.CO.UK 3-6

#### **AUTODOC** recommends:

 Replacement: glass for wing mirror – OPEL Astra H Van (L70). To avoid damaging the part when removing it, do not use excessive force.

Treat the mirror heating connectors. Use dielectric grease.