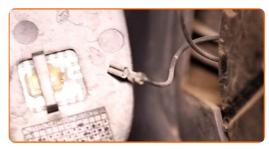

#### **AUTODOC** recommends:

 Replacement: glass for wing mirror – OPEL Astra H Van (L70). To avoid damaging the part when removing it, do not use excessive force.

Treat the mirror heating connectors. Use dielectric grease.

6 Attach the mirror heating connectors.

Install the new mirror glass. Make sure you hear a click indicating that it is locked in place.

CLUB.AUTODOC.CO.UK 4-6