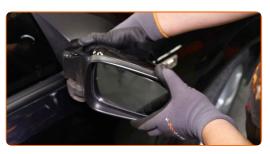

### CARRY OUT REPLACEMENT IN THE FOLLOWING ORDER:

Tilt the mirror glass out of the housing.

Carefully release the mirror glass from its attachment. Use a plastic trim tool.

Remove the mirror glass.

2

CLUB.AUTODOC.CO.UK 3-6