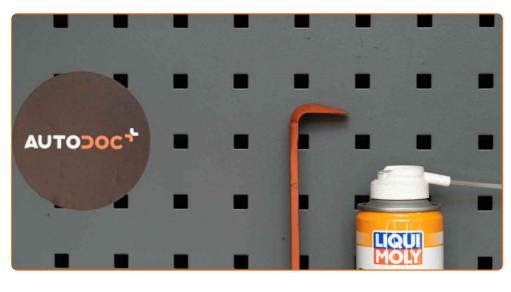

# REPLACEMENT: GLASS FOR WING MIRROR – OPEL ASTRA H VAN (L70). TOOLS YOU MIGHT NEED:

Electronic spray

Plastic trim tool

**Buy tools** 

CLUB.AUTODOC.CO.UK 2-6