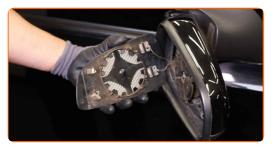

### CARRY OUT REPLACEMENT IN THE FOLLOWING ORDER:

Tilt the mirror glass out of the housing.

Carefully release the mirror glass from its attachment. Use a plastic trim tool.

Remove the mirror glass.

2

CLUB.AUTODOC.CO.UK 3-6

#### **AUTODOC** recommends:

 Replacement: glass for wing mirror – OPEL Astra H Van (L70). To avoid damaging the part when removing it, do not use excessive force.

Treat the mirror heating connectors. Use dielectric grease.