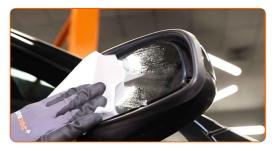

Clean the mirror glass.

- Switch on the ignition. This is necessary in order to make sure that the component operates properly.
- Switch off the ignition.

**VIEW MORE TUTORIALS** 

CLUB.AUTODOC.CO.UK 5-6