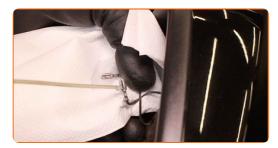

Clean the mirror glass.

- Switch on the ignition. This is necessary in order to make sure that the component operates properly.
- Switch off the ignition.

**VIEW MORE TUTORIALS** 

CLUB.AUTODOC.CO.UK 5-6