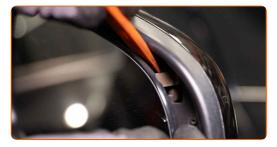

#### **AUTODOC** recommends:

 Replacement: glass for wing mirror – OPEL Astra H Van (L70). To avoid damaging the part when removing it, do not use excessive force.

Treat the mirror heating connectors. Use dielectric grease.