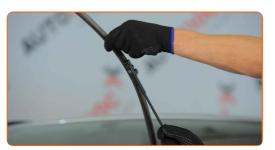

## REPLACEMENT: WINDSHIELD WIPERS – OPEL ASTRA H SALOON (A04). TAKE THE FOLLOWING STEPS:

Prepare the new windscreen wiper blades.

Pull the wiper arm away from the glass surface until it stops.

CLUB.AUTODOC.CO.UK 2-5

Turn the wiper blade by ninety degrees.

4

Remove the blade from the wiper arm.