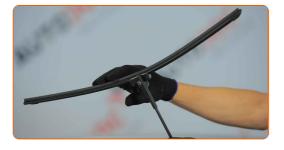

## REPLACEMENT: WINDSHIELD WIPERS – OPEL ASTRA H SALOON (A04). TAKE THE FOLLOWING STEPS:

Prepare the new windscreen wiper blades.

Pull the wiper arm away from the glass surface until it stops.

CLUB.AUTODOC.CO.UK 2-5

Turn the wiper blade by ninety degrees.

4

Remove the blade from the wiper arm.

#### Replacement: windshield wipers - OPEL Astra H Saloon (A04). Tip:

• When replacing the wiper blade, take caution to prevent the spring-loaded wiper arm from hitting the glass.

5

Install the new wiper blade and carefully press the wiper arm down to the glass.