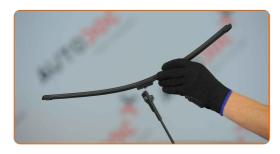

#### Replacement: windshield wipers - OPEL Astra H Saloon (A04). Tip:

• When replacing the wiper blade, take caution to prevent the spring-loaded wiper arm from hitting the glass.

5

Install the new wiper blade and carefully press the wiper arm down to the glass.

### Replacement: windshield wipers – OPEL Astra H Saloon (A04). AUTODOC experts recommend:

- Don't touch the wiper blade at the working rubber edge to prevent damage to the graphite coating.
- Ensure that the blade rubber strip fits tightly to the glass along the entire length.