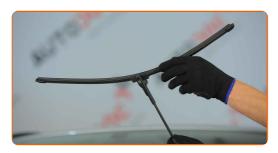

Turn the wiper blade by ninety degrees.

4

Remove the blade from the wiper arm.

#### Replacement: windshield wipers - OPEL Astra H Saloon (A04). Tip:

• When replacing the wiper blade, take caution to prevent the spring-loaded wiper arm from hitting the glass.

5

Install the new wiper blade and carefully press the wiper arm down to the glass.