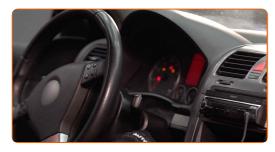

6 Switch on the ignition.

After installation check the wipers performance. The blades shouldn't intersect or bump against the windshield seal.

**VIEW MORE TUTORIALS** 

CLUB.AUTODOC.CO.UK 4-5