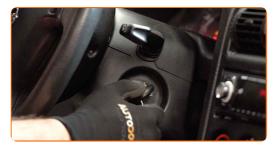

# REPLACEMENT: WINDSHIELD WIPERS – OPEL ASTRA G CONVERTIBLE (T98). RECOMMENDED SEQUENCE OF STEPS:

Switch on the ignition. Pull the windscreen wiper stalk to the downward position.

Switch off the ignition. In the service mode, the wipers will be in the upper position.

Pull the windscreen wiper stalk to the downward position. By doing so, you will switch the windscreen wipers from the service mode to the operation mode.

CLUB.AUTODOC.CO.UK 4-6

9

After installation check the wipers performance. The blades shouldn't intersect or bump against the windshield seal.