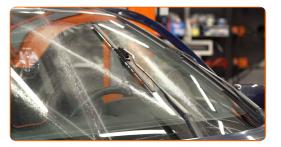

Pull the windscreen wiper stalk to the downward position. By doing so, you will switch the windscreen wipers from the service mode to the operation mode.

CLUB.AUTODOC.CO.UK 4-6

9

After installation check the wipers performance. The blades shouldn't intersect or bump against the windshield seal.