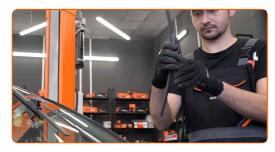

# REPLACEMENT: WINDSHIELD WIPERS – OPEL ASTRA G CONVERTIBLE (T98). RECOMMENDED SEQUENCE OF STEPS:

Switch on the ignition. Pull the windscreen wiper stalk to the downward position.

Switch off the ignition. In the service mode, the wipers will be in the upper position.

CLUB.AUTODOC.CO.UK 2-6

Prepare the new windscreen wipers.

Pull the wiper arm away from the glass surface until it stops.

Press the clip. Remove the blade from the wiper arm.