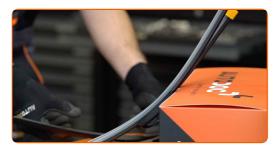

CLUB.AUTODOC.CO.UK 2-6

Prepare the new windscreen wipers.

Pull the wiper arm away from the glass surface until it stops.

Press the clip. Remove the blade from the wiper arm.

## Replacement: windshield wipers – OPEL Astra G Convertible (T98). Tip:

• When replacing the wiper blade, take caution to prevent the spring-loaded wiper arm from hitting the glass.

CLUB.AUTODOC.CO.UK 3-6