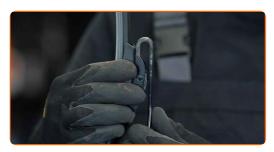

CLUB.AUTODOC.CO.UK 2-6

Prepare the new windscreen wipers.

Pull the wiper arm away from the glass surface until it stops.

Press the clip. Remove the blade from the wiper arm.

## Replacement: windshield wipers – OPEL Astra G Convertible (T98). Tip:

• When replacing the wiper blade, take caution to prevent the spring-loaded wiper arm from hitting the glass.

CLUB.AUTODOC.CO.UK 3-6