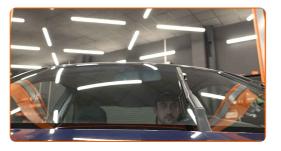

## Replacement: windshield wipers – OPEL Astra G Convertible (T98). Professionals recommend:

- Don't touch the wiper blade at the working rubber edge to prevent damage to the graphite coating.
- Ensure that the blade rubber strip fits tightly to the glass along the entire length.
- Switch on the ignition.

Pull the windscreen wiper stalk to the downward position. By doing so, you will switch the windscreen wipers from the service mode to the operation mode.

CLUB.AUTODOC.CO.UK 4-6

9

After installation check the wipers performance. The blades shouldn't intersect or bump against the windshield seal.