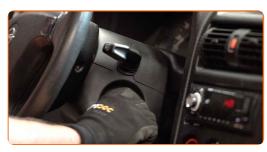

# REPLACEMENT: WINDSHIELD WIPERS – OPEL ASTRA G CONVERTIBLE (T98). RECOMMENDED SEQUENCE OF STEPS:

Switch on the ignition. Pull the windscreen wiper stalk to the downward position.

Switch off the ignition. In the service mode, the wipers will be in the upper position.

Pull the windscreen wiper stalk to the downward position. By doing so, you will switch the windscreen wipers from the service mode to the operation mode.

CLUB.AUTODOC.CO.UK 4-6

9

After installation check the wipers performance. The blades shouldn't intersect or bump against the windshield seal.