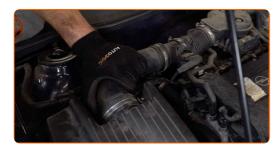

# REPLACEMENT: HEADLIGHT BULB – OPEL ASTRA G CONVERTIBLE (T98). TAKE THE FOLLOWING STEPS:

- 1 Switch off the ignition.
- Open the hood.
- Use a fender protection cover to prevent damaging paintwork and plastic parts of the car.
- Detach the air intake hose clamp. Use a drive socket #7. Use a ratchet wrench.

5 Disconnect the air intake pipe from the air filter housing.

CLUB.AUTODOC.CO.UK 3-10

9

Cover the air intake hose with a microfibre towel to prevent dust and dirt from getting into the system.

Detach the fasteners connecting the air pipe and the wiring harness to the air filter housing.