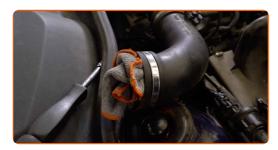

# REPLACEMENT: HEADLIGHT BULB – OPEL ASTRA G CONVERTIBLE (T98). TAKE THE FOLLOWING STEPS:

- 1 Switch off the ignition.
- Open the hood.
- Use a fender protection cover to prevent damaging paintwork and plastic parts of the car.
- Detach the air intake hose clamp. Use a drive socket #7. Use a ratchet wrench.