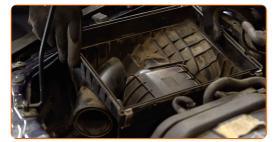

Take off the filter lid. Remove the filter element from the filter housing.

Unscrew the filter housing fastening bolts. Use Torx T30. Use a ratchet wrench.

CLUB.AUTODOC.CO.UK 4-10

10 Remove the air filter housing.