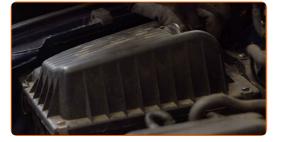

Take off the filter lid. Remove the filter element from the filter housing.

Unscrew the filter housing fastening bolts. Use Torx T30. Use a ratchet wrench.

CLUB.AUTODOC.CO.UK 4-10

10 Remove the air filter housing.