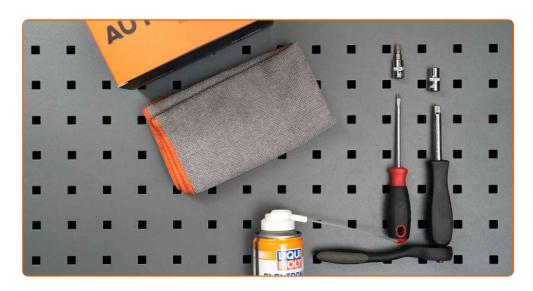

## REPLACEMENT: HEADLIGHT BULB – OPEL ASTRA G CONVERTIBLE (T98). TOOLS YOU NEED:

- Electronic spray
- Drive socket # 7
- Torx bit T30
- Ratchet wrench

- Flat screwdriver
- Microfibre towel
- Fender cover

**Buy tools** 

CLUB.AUTODOC.CO.UK 2-10