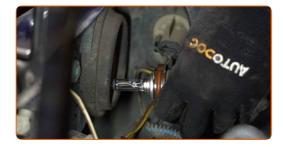

Detach the bulb holder by turning it by ~30°. Remove the holder from the headlight mounting seat.

Remove the old bulb. Use a flat screwdriver.

- Check the condition of the bulb holder terminals. Replace if necessary.
- Clean the bulb mounting seat on the holder. Use electronic spray.

CLUB.AUTODOC.CO.UK 5-10

15 Install a new bulb into the holder.

Replacement: headlight bulb – OPEL Astra G Convertible (T98). AUTODOC recommends:

- Avoid touching the bulb glass. The finger marks left on it may cause failure.
- Install the bulb holder into the headlight mounting seat. Secure the bulb holder by turning it by ~30°.