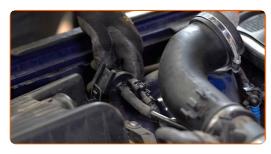

5 Disconnect the air intake pipe from the air filter housing.

CLUB.AUTODOC.CO.UK 3-10

9

Cover the air intake hose with a microfibre towel to prevent dust and dirt from getting into the system.

Detach the fasteners connecting the air pipe and the wiring harness to the air filter housing.