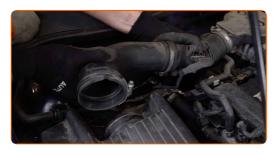

5 Disconnect the air intake pipe from the air filter housing.

CLUB.AUTODOC.CO.UK 3-10

9

Cover the air intake hose with a microfibre towel to prevent dust and dirt from getting into the system.

Detach the fasteners connecting the air pipe and the wiring harness to the air filter housing.