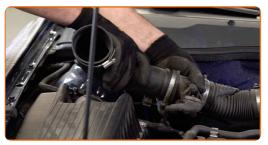

5 Disconnect the air intake pipe from the air filter housing.

CLUB.AUTODOC.CO.UK 3-10

9

Cover the air intake hose with a microfibre towel to prevent dust and dirt from getting into the system.

Detach the fasteners connecting the air pipe and the wiring harness to the air filter housing.

Connect the air intake pipe to the air filter housing.

Fasten the clamp on the air intake hose. Use a drive socket #7. Use a ratchet wrench.

Remove the fender protection cover.

25

CLUB.AUTODOC.CO.UK 8-10

Close the hood.