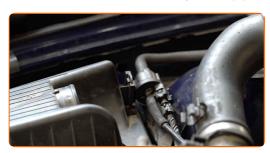

# REPLACEMENT: HEADLIGHT BULB – OPEL ASTRA G CONVERTIBLE (T98). TAKE THE FOLLOWING STEPS:

- 1 Switch off the ignition.
- Open the hood.
- Use a fender protection cover to prevent damaging paintwork and plastic parts of the car.
- Detach the air intake hose clamp. Use a drive socket #7. Use a ratchet wrench.

5 Disconnect the air intake pipe from the air filter housing.

CLUB.AUTODOC.CO.UK 3-10

9

Cover the air intake hose with a microfibre towel to prevent dust and dirt from getting into the system.

Detach the fasteners connecting the air pipe and the wiring harness to the air filter housing.