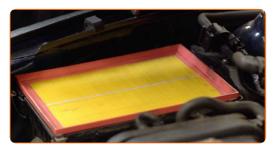

Take off the filter lid. Remove the filter element from the filter housing.

Unscrew the filter housing fastening bolts. Use Torx T30. Use a ratchet wrench.

CLUB.AUTODOC.CO.UK 4-10

10 Remove the air filter housing.