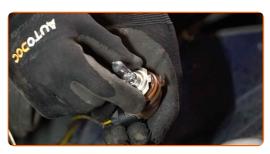

Detach the bulb holder by turning it by ~30°. Remove the holder from the headlight mounting seat.

Remove the old bulb. Use a flat screwdriver.

- Check the condition of the bulb holder terminals. Replace if necessary.
- Clean the bulb mounting seat on the holder. Use electronic spray.

CLUB.AUTODOC.CO.UK 5-10

15 Install a new bulb into the holder.

Replacement: headlight bulb – OPEL Astra G Convertible (T98). AUTODOC recommends:

- Avoid touching the bulb glass. The finger marks left on it may cause failure.
- Install the bulb holder into the headlight mounting seat. Secure the bulb holder by turning it by ~30°.