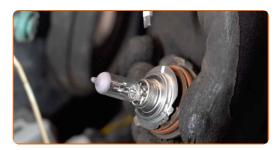

Detach the bulb holder by turning it by ~30°. Remove the holder from the headlight mounting seat.

Remove the old bulb. Use a flat screwdriver.

- Check the condition of the bulb holder terminals. Replace if necessary.
- Clean the bulb mounting seat on the holder. Use electronic spray.

CLUB.AUTODOC.CO.UK 5-10

15 Install a new bulb into the holder.

Replacement: headlight bulb – OPEL Astra G Convertible (T98). AUTODOC recommends:

- Avoid touching the bulb glass. The finger marks left on it may cause failure.
- Install the bulb holder into the headlight mounting seat. Secure the bulb holder by turning it by ~30°.