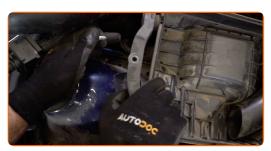

5 Disconnect the air intake pipe from the air filter housing.

CLUB.AUTODOC.CO.UK 3-10

9

Cover the air intake hose with a microfibre towel to prevent dust and dirt from getting into the system.

Detach the fasteners connecting the air pipe and the wiring harness to the air filter housing.

Take off the filter lid. Remove the filter element from the filter housing.

Unscrew the filter housing fastening bolts. Use Torx T30. Use a ratchet wrench.

CLUB.AUTODOC.CO.UK 4-10

10 Remove the air filter housing.