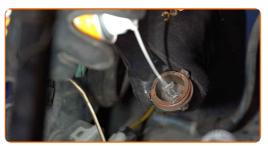

CLUB.AUTODOC.CO.UK 5-10

15 Install a new bulb into the holder.

Replacement: headlight bulb – OPEL Astra G Convertible (T98). AUTODOC recommends:

- Avoid touching the bulb glass. The finger marks left on it may cause failure.
- Install the bulb holder into the headlight mounting seat. Secure the bulb holder by turning it by ~30°.