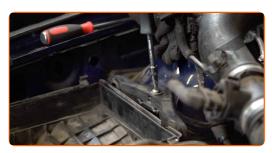

17 Reinstall the air filter housing.

CLUB.AUTODOC.CO.UK 6-10

18

Screw the filter housing fastening bolts. Use Torx T30. Use a ratchet wrench.

19

Insert the filter cartridge into the filter housing. Make sure that the filter edge fits tight to the housing.