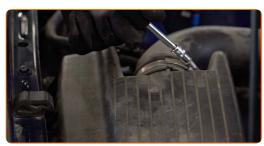

# REPLACEMENT: HEADLIGHT BULB – OPEL ASTRA G CONVERTIBLE (T98). TAKE THE FOLLOWING STEPS:

- 1 Switch off the ignition.
- Open the hood.
- Use a fender protection cover to prevent damaging paintwork and plastic parts of the car.
- Detach the air intake hose clamp. Use a drive socket #7. Use a ratchet wrench.

5 Disconnect the air intake pipe from the air filter housing.

CLUB.AUTODOC.CO.UK 3-10

9

Cover the air intake hose with a microfibre towel to prevent dust and dirt from getting into the system.

Detach the fasteners connecting the air pipe and the wiring harness to the air filter housing.