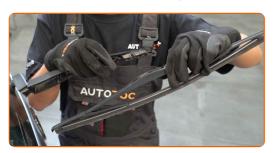

### Replacement: windshield wipers – OPEL ASTRA G Box (F70). Tip from AUTODOC:

 When replacing the wiper blade, take caution to prevent the spring-loaded wiper arm from hitting the glass.

5

Install the new wiper blade and carefully press the wiper arm down to the glass.

### Replacement: windshield wipers – OPEL ASTRA G Box (F70). Professionals recommend:

- Don't touch the wiper blade at the working rubber edge to prevent damage to the graphite coating.
- Ensure that the blade rubber strip fits tightly to the glass along the entire length.