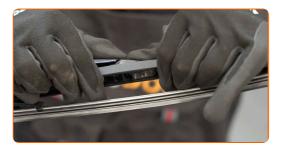

# REPLACEMENT: WINDSHIELD WIPERS – OPEL ASTRA G BOX (F70). TAKE THE FOLLOWING STEPS:

1

Prepare the new windscreen wipers.

Pull the wiper arm away from the glass surface until it stops.

3 Press the clip.

CLUB.AUTODOC.CO.UK 2-5

4

Remove the blade from the wiper arm.

### Replacement: windshield wipers – OPEL ASTRA G Box (F70). Tip from AUTODOC:

 When replacing the wiper blade, take caution to prevent the spring-loaded wiper arm from hitting the glass.

5

Install the new wiper blade and carefully press the wiper arm down to the glass.