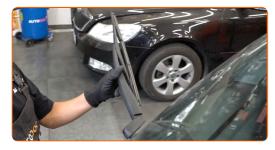

# REPLACEMENT: WINDSHIELD WIPERS – OPEL ASTRA G BOX (F70). TAKE THE FOLLOWING STEPS:

1

Prepare the new windscreen wipers.

Pull the wiper arm away from the glass surface until it stops.

3 Press the clip.

CLUB.AUTODOC.CO.UK 2-5