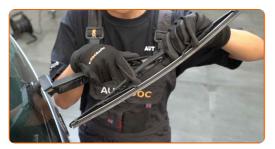

4

Remove the blade from the wiper arm.

### Replacement: windshield wipers – OPEL ASTRA G Box (F70). Tip from AUTODOC:

 When replacing the wiper blade, take caution to prevent the spring-loaded wiper arm from hitting the glass.

5

Install the new wiper blade and carefully press the wiper arm down to the glass.