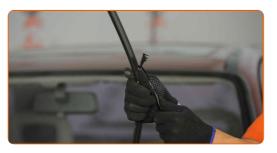

# **REPLACEMENT: WINDSHIELD WIPERS – OPEL ASTRA F SALOON** (T92). TAKE THE FOLLOWING STEPS:

Prepare the new windscreen wipers.

Pull the wiper arm away from the glass surface until it stops.

3

Press the clip. Use a flat screwdriver.

4

Remove the blade from the wiper arm.

Replacement: windshield wipers – OPEL Astra F Saloon (T92). AUTODOC recommends:

• When replacing the wiper blade, take caution to prevent the spring-loaded wiper arm from hitting the glass.