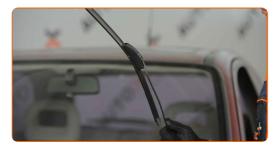

# **REPLACEMENT: WINDSHIELD WIPERS – OPEL ASTRA F SALOON** (T92). TAKE THE FOLLOWING STEPS:

Prepare the new windscreen wipers.

Pull the wiper arm away from the glass surface until it stops.

3

Press the clip. Use a flat screwdriver.