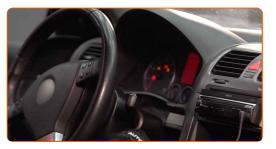

6

7

Switch on the ignition.

After installation check the wipers performance. The blades shouldn't intersect or bump against the windshield seal.

**VIEW MORE TUTORIALS** 