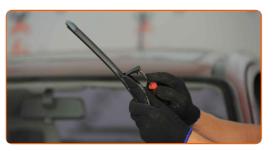

# **REPLACEMENT: WINDSHIELD WIPERS – OPEL ASTRA F SALOON** (T92). TAKE THE FOLLOWING STEPS:

Prepare the new windscreen wipers.

Pull the wiper arm away from the glass surface until it stops.

3

Press the clip. Use a flat screwdriver.

4

Remove the blade from the wiper arm.

Replacement: windshield wipers – OPEL Astra F Saloon (T92). AUTODOC recommends:

• When replacing the wiper blade, take caution to prevent the spring-loaded wiper arm from hitting the glass.