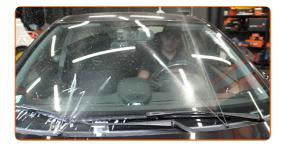

6

7

Switch on the ignition.

After installation check the wipers performance. The blades shouldn't intersect or bump against the windshield seal.

**VIEW MORE TUTORIALS** 