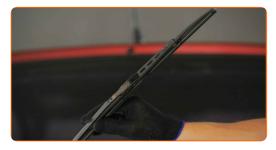

nt procedure can be used for:

OPEL Astra F Convertible (T92) 1.6 i, OPEL Astra F Convertible (T92) 2.0 i, OPEL Astra F Convertible (T92) 1.8 i 16V, OPEL Astra F Convertible (T92) 1.4 Si, OPEL Astra F Convertible (T92) 1.4 i 16V

The steps may slightly vary depending on the car design.

This tutorial was created based on the replacement procedure for a similar car part on: OPEL Corsa B Hatchback (S93) 1.4 i (F08, F68, M68)

CLUB.AUTODOC.CO.UK 1-6







Replacement: windshield wipers – OPEL Astra F Convertible (T92). AUTODOC recommends:

• All work should be done with the engine stopped.

# REPLACEMENT: WINDSHIELD WIPERS – OPEL ASTRA F CONVERTIBLE (T92). RECOMMENDED SEQUENCE OF STEPS:

1

Prepare the new windscreen wipers.



Pull the wiper arm away from the glass surface until it stops.



Turn the wiper blade by ninety degrees.



CLUB.AUTODOC.CO.UK 2-5







4 Press the clip.



Remove the blade from the wiper arm.



#### Replacement: windshield wipers – OPEL Astra F Convertible (T92). Tip:

- When replacing the wiper blade, take caution to prevent the spring-loaded wiper arm from hitting the glass.
- Install the new wiper blade and carefully press the wiper arm down to the glass.



CLUB.AUTODOC.CO.UK 3-5







### Replacement: windshield wipers – OPEL Astra F Convertible (T92). AUTODOC experts recommend:

- Don't touch the wiper blade at the working rubber edge to prevent damage to the graphite coating.
- Ensure that the blade rubber strip fits tightly to the glass along the entire length.
- Switch on the ignition.
- After installation check the wipers performance.