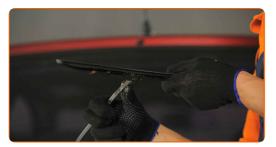

#### Replacement: windshield wipers – OPEL Astra F Convertible (T92). Tip:

- When replacing the wiper blade, take caution to prevent the spring-loaded wiper arm from hitting the glass.
- Install the new wiper blade and carefully press the wiper arm down to the glass.