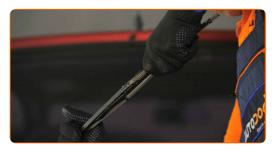

92) 1.8 i 16V, OPEL Astra F Convertible (T92) 1.4 Si, OPEL Astra F Convertible (T92) 1.4 i 16V

The steps may slightly vary depending on the car design.

This tutorial was created based on the replacement procedure for a similar car part on: OPEL Corsa B Hatchback (S93) 1.4 i (F08, F68, M68)

CLUB.AUTODOC.CO.UK 1-6







Replacement: windshield wipers – OPEL Astra F Convertible (T92). AUTODOC recommends:

• All work should be done with the engine stopped.

# REPLACEMENT: WINDSHIELD WIPERS – OPEL ASTRA F CONVERTIBLE (T92). RECOMMENDED SEQUENCE OF STEPS:

1

Prepare the new windscreen wipers.



Pull the wiper arm away from the glass surface until it stops.



Turn the wiper blade by ninety degrees.



CLUB.AUTODOC.CO.UK 2-5







4 Press the clip.



Remove the blade from the wiper arm.



#### Replacement: windshield wipers – OPEL Astra F Convertible (T92). Tip:

- When replacing the wiper blade, take caution to prevent the spring-loaded wiper arm from hitting the glass.
- Install the new wiper blade and carefully press the wiper arm down to the glass.



CLUB.AUTODOC.CO.UK 3-5







### Replacement: windshield wipers – OPEL Astra F Convertible (T92). AUTODOC experts recommend:

- Don't touch the wiper blade at the working rubber edge to prevent damage to the graphite coating.
- Ensure that the blade rubber strip fits tightly to the glass along the entire length.
- Switch on the ignition.
- After installation check the wipers performance.





**VIEW MORE TUTORIALS** 

CLUB.AUTODOC.CO.UK 4-5









A GREAT SELECTION OF SPARE PARTS FOR YOUR CAR

WINDSHIELD WIPERS: A WID