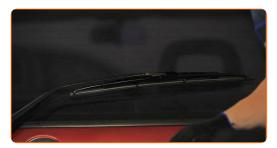

### Replacement: windshield wipers – OPEL Astra F Convertible (T92). AUTODOC experts recommend:

- Don't touch the wiper blade at the working rubber edge to prevent damage to the graphite coating.
- Ensure that the blade rubber strip fits tightly to the glass along the entire length.
- Switch on the ignition.
- After installation check the wipers performance.