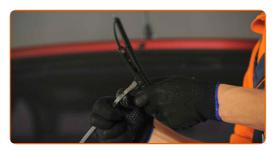

# REPLACEMENT: WINDSHIELD WIPERS – OPEL ASTRA F CONVERTIBLE (T92). RECOMMENDED SEQUENCE OF STEPS:

1

Prepare the new windscreen wipers.

Pull the wiper arm away from the glass surface until it stops.

Turn the wiper blade by ninety degrees.