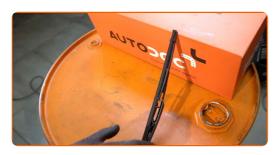

# REPLACEMENT: WINDSHIELD WIPERS – OPEL ASTRA F CONVERTIBLE (T92). RECOMMENDED SEQUENCE OF STEPS:

1

Prepare the new windscreen wipers.

Pull the wiper arm away from the glass surface until it stops.

Turn the wiper blade by ninety degrees.