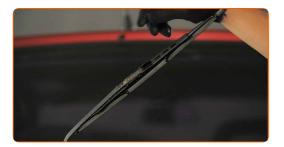

#### Replacement: windshield wipers – OPEL Astra F Convertible (T92). Tip:

- When replacing the wiper blade, take caution to prevent the spring-loaded wiper arm from hitting the glass.
- Install the new wiper blade and carefully press the wiper arm down to the glass.