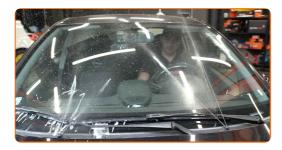

# REPLACEMENT: WINDSHIELD WIPERS – OPEL ASTRA F CONVERTIBLE (T92). TAKE THE FOLLOWING STEPS:

Prepare the new windscreen wipers.

Pull the wiper arm away from the glass surface until it stops.

CLUB.AUTODOC.CO.UK 3-6