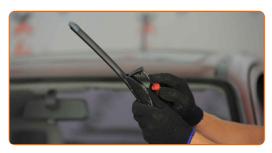

5

Press the clip. Use a flat screwdriver.

Remove the blade from the wiper arm.

Replacement: windshield wipers – OPEL Astra F Convertible (T92). AUTODOC recommends:

- When replacing the wiper blade, take caution to prevent the spring-loaded wiper arm from hitting the glass.
- Install the new wiper blade and carefully press the wiper arm down to the glass.