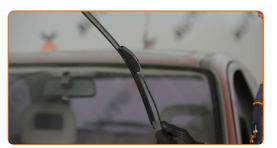

# REPLACEMENT: WINDSHIELD WIPERS – OPEL ASTRA F CONVERTIBLE (T92). TAKE THE FOLLOWING STEPS:

Prepare the new windscreen wipers.

Pull the wiper arm away from the glass surface until it stops.

CLUB.AUTODOC.CO.UK 3-6