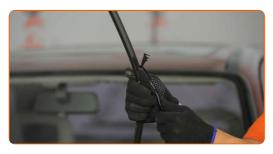

# REPLACEMENT: WINDSHIELD WIPERS – OPEL ASTRA F CONVERTIBLE (T92). TAKE THE FOLLOWING STEPS:

Prepare the new windscreen wipers.

Pull the wiper arm away from the glass surface until it stops.

CLUB.AUTODOC.CO.UK 3-6

5

Press the clip. Use a flat screwdriver.

Remove the blade from the wiper arm.

Replacement: windshield wipers – OPEL Astra F Convertible (T92). AUTODOC recommends:

- When replacing the wiper blade, take caution to prevent the spring-loaded wiper arm from hitting the glass.
- Install the new wiper blade and carefully press the wiper arm down to the glass.