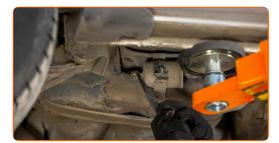

Astra F Classic Caravan (T92) 1.6 i (F35, M35), OPEL Astra F Classic Caravan (T92) 1.6 i 16V (F35, M35)

The steps may slightly vary depending on the car design.

This tutorial was created based on the replacement procedure for a similar car part on: OPEL Corsa C Hatchback (X01) 1.2 (F08, F68)





# + AUTODOC CLUB





• Ensure adequate ventilation of the workplace. Fuel vapors are poisonous.

 Please note: all work on the car – OPEL Astra F Classic Caravan (T92) – should be done with the engine switched off.

# CARRY OUT REPLACEMENT IN THE FOLLOWING ORDER:



Lift the car using a jack or place it over an inspection pit.



Loosen the filter fastenings. Use a Phillips screwdriver.





Squeeze the clips and detach the fuel supply lines from the fuel filter housing. Use fuel line pliers.



Replacement: fuel filter – OPEL Astra F Classic Caravan (T92). Tip from AUTODOC:

• Be careful! Fuel may leak from the filter housing and hoses.

# + AUTODOC CLUB





Remove the fuel filter.





Install a new fuel filter.



#### Replacement: fuel filter – OPEL Astra F Classic Caravan (T92). Tip:

- Make sure that the fuel filter is positioned correctly. Consider the fuel flow direction mark.
- During installation, take care to prevent dust and dirt from getting into the fuel filter housing.
- OPEL Astra F Classic Caravan (T92) It's important to only use high-quality filters.



Connect the fuel supply lines to the fuel filter.



# AUTODOC CLUB







**VIEW MORE TUTORIALS** 



## AUTODOC – TOP QUALITY AND AFFORDABLE CAR PARTS ONLINE



#### A GREAT SELECTION OF SPARE PARTS FOR YOUR