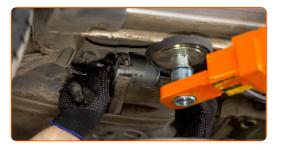

# + AUTODOC CLUB

Remove the fuel filter.

Install a new fuel filter.

#### Replacement: fuel filter – OPEL Astra F Classic Caravan (T92). Tip:

- Make sure that the fuel filter is positioned correctly. Consider the fuel flow direction mark.
- During installation, take care to prevent dust and dirt from getting into the fuel filter housing.
- OPEL Astra F Classic Caravan (T92) It's important to only use high-quality filters.