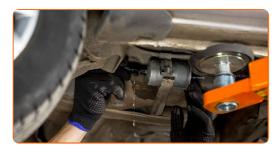

# + AUTODOC CLUB

Remove the fuel filter.

Install a new fuel filter.

Connect the fuel supply lines to the fuel filter.