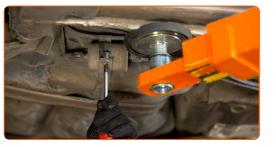

# CARRY OUT REPLACEMENT IN THE FOLLOWING ORDER:

Lift the car using a jack or place it over an inspection pit.

Loosen the filter fastenings. Use a Phillips screwdriver.

Squeeze the clips and detach the fuel supply lines from the fuel filter housing. Use fuel line pliers.