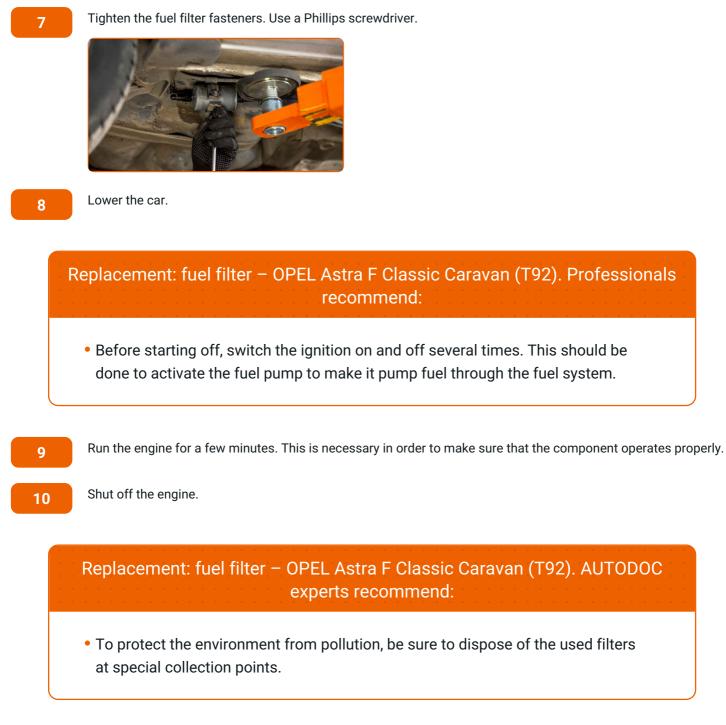

. Use a Phillips screwdriver.





Squeeze the clips and detach the fuel supply lines from the fuel filter housing. Use fuel line pliers.



Replacement: fuel filter – OPEL Astra F Classic Caravan (T92). Tip from AUTODOC:

• Be careful! Fuel may leak from the filter housing and hoses.

# + AUTODOC CLUB





Remove the fuel filter.





Install a new fuel filter.



#### Replacement: fuel filter – OPEL Astra F Classic Caravan (T92). Tip:

- Make sure that the fuel filter is positioned correctly. Consider the fuel flow direction mark.
- During installation, take care to prevent dust and dirt from getting into the fuel filter housing.
- OPEL Astra F Classic Caravan (T92) It's important to only use high-quality filters.



Connect the fuel supply lines to the fuel filter.



# AUTODOC CLUB







**VIEW MORE TUTORIALS** 



## AUTODOC – TOP QUALITY AND AFFORDABLE CAR PARTS ONLINE



#### A GREAT SELECTION OF SPARE PARTS FOR YOUR CAR

#### **FUEL FILTER: A WIDE SELECTION**

## **i DISCLAIMER**:

The document contains only general recommendations that may be useful for you when you perform repair or replacement work. AUTODOC shall not be liable for any loss, injury, damage of property occurring in the repair or replacement process due to incorrect use or misinterpretation of the provided information.

AUTODOC shall not be liable for any possible mistakes and uncertainties in this guide. The information provided is for information purposes only and cannot replace advice from specialists.

AUTODOC shall not be liable for incorrect or hazardous usage of equipment, tools and car part