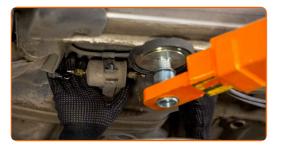

# CARRY OUT REPLACEMENT IN THE FOLLOWING ORDER:

Lift the car using a jack or place it over an inspection pit.

Loosen the filter fastenings. Use a Phillips screwdriver.

Squeeze the clips and detach the fuel supply lines from the fuel filter housing. Use fuel line pliers.

Replacement: fuel filter – OPEL Astra F Classic Caravan (T92). Tip from AUTODOC:

• Be careful! Fuel may leak from the filter housing and hoses.