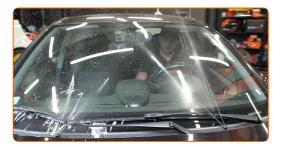

6 Switch on the ignition.

After installation check the wipers performance. The blades shouldn't intersect or bump against the windshield seal.

**VIEW MORE TUTORIALS** 

CLUB.AUTODOC.CO.UK 5-6