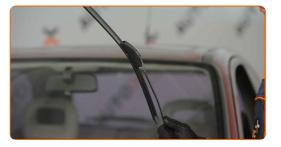

# REPLACEMENT: WINDSHIELD WIPERS – OPEL ASTRA F CC (T92). TAKE THE FOLLOWING STEPS:

1

Prepare the new windscreen wipers.

2

Pull the wiper arm away from the glass surface until it stops.

CLUB.AUTODOC.CO.UK 3-6