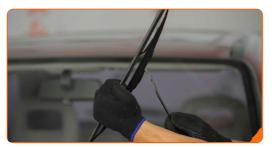

5

Press the clip. Use a flat screwdriver.

Remove the blade from the wiper arm.

Replacement: windshield wipers – OPEL Astra F CC (T92). AUTODOC recommends:

- When replacing the wiper blade, take caution to prevent the spring-loaded wiper arm from hitting the glass.
- Install the new wiper blade and carefully press the wiper arm down to the glass.