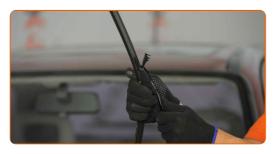

# REPLACEMENT: WINDSHIELD WIPERS – OPEL ASTRA F CC (T92). TAKE THE FOLLOWING STEPS:

1

Prepare the new windscreen wipers.

2

Pull the wiper arm away from the glass surface until it stops.

CLUB.AUTODOC.CO.UK 3-6