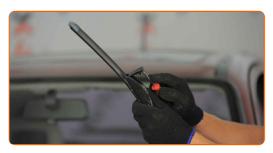

5

Press the clip. Use a flat screwdriver.

Remove the blade from the wiper arm.

Replacement: windshield wipers – OPEL Astra F CC (T92). AUTODOC recommends:

- When replacing the wiper blade, take caution to prevent the spring-loaded wiper arm from hitting the glass.
- Install the new wiper blade and carefully press the wiper arm down to the glass.