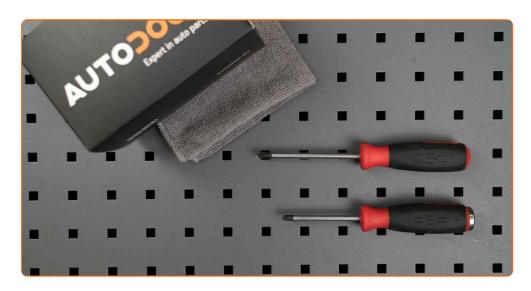

### REPLACEMENT: WINDSHIELD WIPERS – OPEL ASTRA F CC (T92). TOOLS YOU MIGHT NEED:

• Flat Screwdriver

**Buy tools** 

CLUB.AUTODOC.CO.UK 2-6