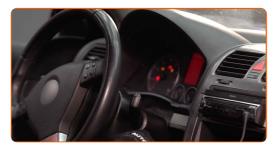

6 Switch on the ignition.

After installation check the wipers performance. The blades shouldn't intersect or bump against the windshield seal.

**VIEW MORE TUTORIALS** 

CLUB.AUTODOC.CO.UK 5-6