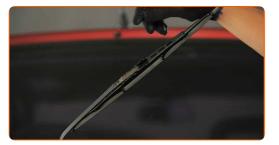

Install the new wiper blade and carefully press the wiper arm down to the glass.

တြ