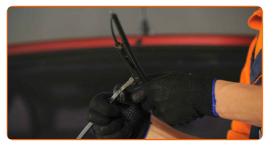

## + AUTODOC CLUB

Press the clip.

5

Remove the blade from the wiper arm.

Replacement: windshield wipers - OPEL Astra F Caravan (T92). Tip:

 When replacing the wiper blade, take caution to prevent the spring-loaded wiper arm from hitting the glass.