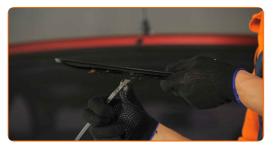

## **REPLACEMENT: WINDSHIELD WIPERS – OPEL ASTRA F CARAVAN** (T92). **RECOMMENDED SEQUENCE OF STEPS:**

Prepare the new windscreen wipers.

2

Pull the wiper arm away from the glass surface until it stops.

Turn the wiper blade by ninety degrees.