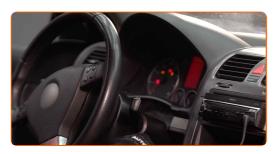

Switch on the ignition.

After installation check the wipers performance. The blades shouldn't intersect or bump against the windshield seal.

**VIEW MORE TUTORIALS** 

CLUB.AUTODOC.CO.UK 5-6