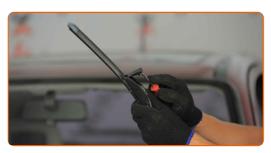

# REPLACEMENT: WINDSHIELD WIPERS – OPEL ASTRA F CARAVAN (T92). TAKE THE FOLLOWING STEPS:

Prepare the new windscreen wipers.

Pull the wiper arm away from the glass surface until it stops.

CLUB.AUTODOC.CO.UK 3-6