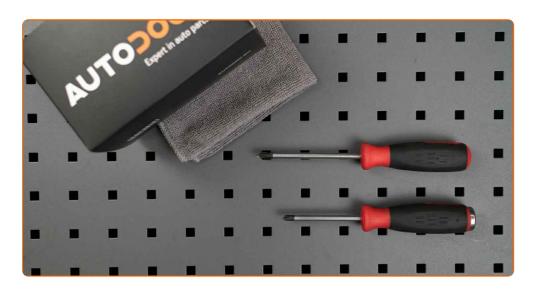

## REPLACEMENT: WINDSHIELD WIPERS – OPEL ASTRA F CARAVAN (T92). TOOLS YOU MIGHT NEED:

• Flat Screwdriver

**Buy tools** 

CLUB.AUTODOC.CO.UK 2-6