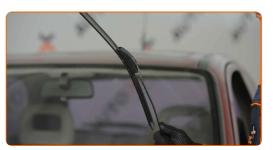

# REPLACEMENT: WINDSHIELD WIPERS – OPEL ASTRA F CARAVAN (T92). TAKE THE FOLLOWING STEPS:

Prepare the new windscreen wipers.

Pull the wiper arm away from the glass surface until it stops.

CLUB.AUTODOC.CO.UK 3-6

5

Press the clip. Use a flat screwdriver.

Remove the blade from the wiper arm.

Replacement: windshield wipers – OPEL Astra F Caravan (T92). AUTODOC recommends:

- When replacing the wiper blade, take caution to prevent the spring-loaded wiper arm from hitting the glass.
- Install the new wiper blade and carefully press the wiper arm down to the glass.