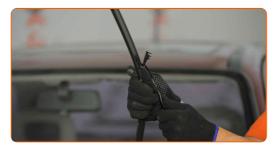

5

Press the clip. Use a flat screwdriver.

Remove the blade from the wiper arm.

Replacement: windshield wipers – OPEL Astra F Caravan (T92). AUTODOC recommends:

- When replacing the wiper blade, take caution to prevent the spring-loaded wiper arm from hitting the glass.
- Install the new wiper blade and carefully press the wiper arm down to the glass.