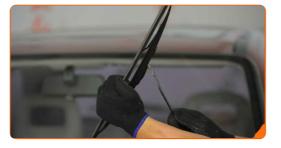

5

Press the clip. Use a flat screwdriver.

Remove the blade from the wiper arm.

Replacement: windshield wipers – OPEL Astra F Caravan (T92). AUTODOC recommends:

- When replacing the wiper blade, take caution to prevent the spring-loaded wiper arm from hitting the glass.
- Install the new wiper blade and carefully press the wiper arm down to the glass.

### Replacement: windshield wipers – OPEL Astra F Caravan (T92). Tip from AUTODOC:

- Don't touch the wiper blade at the working rubber edge to prevent damage to the graphite coating.
- Ensure that the blade rubber strip fits tightly to the glass along the entire length.