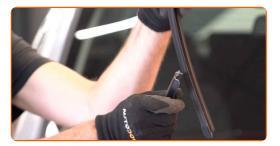

Replacement: windshield wipers – OPEL Astra Classic Saloon (A04). Professionals recommend:

- Don't touch the wiper blade at the working rubber edge to prevent damage to the graphite coating.
- Ensure that the blade rubber strip fits tightly to the glass along the entire length.