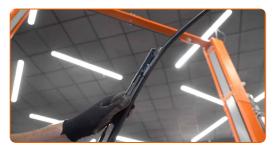

# REPLACEMENT: WINDSHIELD WIPERS – OPEL ASTRA CLASSIC SALOON (A04). RECOMMENDED SEQUENCE OF STEPS:

Prepare the new windscreen wipers.

2

Pull the wiper arm away from the glass surface until it stops.

3

Press the clip. Remove the blade from the wiper arm.

## Replacement: windshield wipers – OPEL Astra Classic Saloon (A04). Tip from AUTODOC:

• When replacing the wiper blade, take caution to prevent the spring-loaded wiper arm from hitting the glass.

4

Install the new wiper blade and carefully press the wiper arm down to the glass.

Replacement: windshield wipers – OPEL Astra Classic Saloon (A04). Professionals recommend:

- Don't touch the wiper blade at the working rubber edge to prevent damage to the graphite coating.
- Ensure that the blade rubber strip fits tightly to the glass along the entire length.