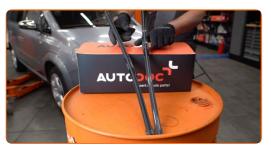

# REPLACEMENT: WINDSHIELD WIPERS – OPEL ASTRA CLASSIC SALOON (A04). RECOMMENDED SEQUENCE OF STEPS:

Prepare the new windscreen wipers.

2

Pull the wiper arm away from the glass surface until it stops.

3

Press the clip. Remove the blade from the wiper arm.