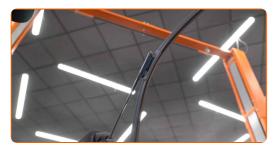

## Replacement: windshield wipers – OPEL Astra Classic Saloon (A04). Tip from AUTODOC:

• When replacing the wiper blade, take caution to prevent the spring-loaded wiper arm from hitting the glass.

4

Install the new wiper blade and carefully press the wiper arm down to the glass.