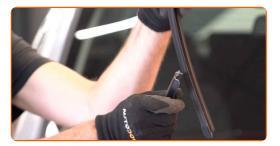

# REPLACEMENT: WINDSHIELD WIPERS – OPEL ASTRA CLASSIC CARAVAN (A04). RECOMMENDED SEQUENCE OF STEPS:

Prepare the new windscreen wipers.

2

Pull the wiper arm away from the glass surface until it stops.

3

Press the clip. Remove the blade from the wiper arm.

## Replacement: windshield wipers – OPEL Astra Classic Caravan (A04). Tip from AUTODOC:

 When replacing the wiper blade, take caution to prevent the spring-loaded wiper arm from hitting the glass.

4

Install the new wiper blade and carefully press the wiper arm down to the glass.