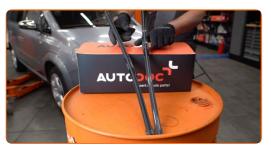

# REPLACEMENT: WINDSHIELD WIPERS – OPEL ASTRA CLASSIC CARAVAN (A04). RECOMMENDED SEQUENCE OF STEPS:

Prepare the new windscreen wipers.

2

Pull the wiper arm away from the glass surface until it stops.

3

Press the clip. Remove the blade from the wiper arm.