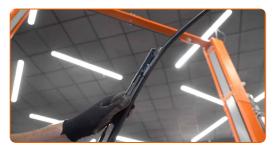

# REPLACEMENT: WINDSHIELD WIPERS – OPEL ASTRA CLASSIC CARAVAN (A04). RECOMMENDED SEQUENCE OF STEPS:

Prepare the new windscreen wipers.

2

Pull the wiper arm away from the glass surface until it stops.

3

Press the clip. Remove the blade from the wiper arm.

## Replacement: windshield wipers – OPEL Astra Classic Caravan (A04). Tip from AUTODOC:

 When replacing the wiper blade, take caution to prevent the spring-loaded wiper arm from hitting the glass.

4

Install the new wiper blade and carefully press the wiper arm down to the glass.

Replacement: windshield wipers – OPEL Astra Classic Caravan (A04). Professionals recommend:

- Don't touch the wiper blade at the working rubber edge to prevent damage to the graphite coating.
- Ensure that the blade rubber strip fits tightly to the glass along the entire length.