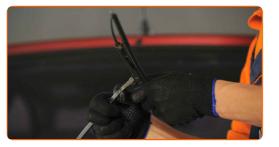

# REPLACEMENT: WINDSHIELD WIPERS – OPEL ASCONA C CC (J82). RECOMMENDED SEQUENCE OF STEPS:

Prepare the new windscreen wipers.

2

Pull the wiper arm away from the glass surface until it stops.

Turn the wiper blade by ninety degrees.

# + AUTODOC CLUB

Press the clip.

5

Remove the blade from the wiper arm.