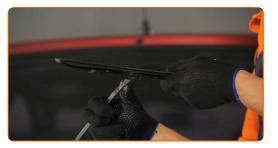

#### Replacement: windshield wipers – OPEL Ascona C CC (J82). Tip:

 When replacing the wiper blade, take caution to prevent the spring-loaded wiper arm from hitting the glass.

Install the new wiper blade and carefully press the wiper arm down to the glass.