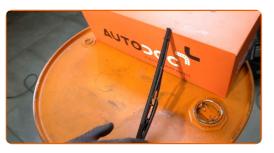

# REPLACEMENT: WINDSHIELD WIPERS – OPEL ASCONA C CC (J82). RECOMMENDED SEQUENCE OF STEPS:

Prepare the new windscreen wipers.

2

Pull the wiper arm away from the glass surface until it stops.

Turn the wiper blade by ninety degrees.