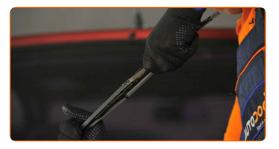

# + AUTODOC CLUB

Press the clip.

5

Remove the blade from the wiper arm.

#### Replacement: windshield wipers – OPEL Ascona C CC (J82). Tip:

 When replacing the wiper blade, take caution to prevent the spring-loaded wiper arm from hitting the glass.

Install the new wiper blade and carefully press the wiper arm down to the glass.