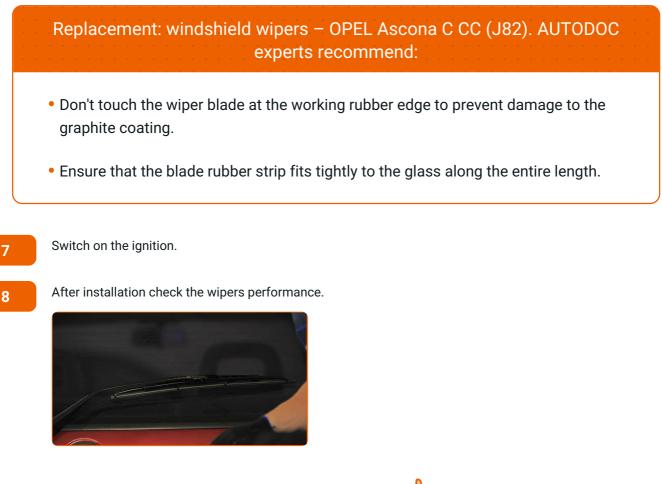

#### Replacement: windshield wipers – OPEL Ascona C CC (J82). Tip:

 When replacing the wiper blade, take caution to prevent the spring-loaded wiper arm from hitting the glass.

Install the new wiper blade and carefully press the wiper arm down to the glass.