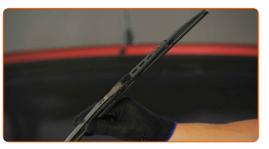

(F68, M68), OPEL Ascona C CC (J82) 1.6 i Cat (F68, M68), OPEL Ascona C CC (J82) I Cat (F68, M68), OPEL Ascona C CC (J82) I Cat (F68, M68), OPEL Ascona C CC (J82) I Cat (F68, M68), OPEL Ascona C CC (J82) I Cat (F68, M68), OPEL Ascona C CC (J82) I Cat (F68, M68), OPEL As

The steps may slightly vary depending on the car design.

This tutorial was created based on the replacement procedure for a similar car part on: OPEL Corsa B Hatchback (S93) 1.4 i (F08, F68, M68)



Replacement: windshield wipers – OPEL Ascona C CC (J82). AUTODOC recommends:

• All work should be done with the engine stopped.

# REPLACEMENT: WINDSHIELD WIPERS – OPEL ASCONA C CC (J82). RECOMMENDED SEQUENCE OF STEPS:



Prepare the new windscreen wipers.



2

Pull the wiper arm away from the glass surface until it stops.





Turn the wiper blade by ninety degrees.



# + AUTODOC CLUB



Press the clip.



5

Remove the blade from the wiper arm.



#### Replacement: windshield wipers – OPEL Ascona C CC (J82). Tip:

 When replacing the wiper blade, take caution to prevent the spring-loaded wiper arm from hitting the glass.



Install the new wiper blade and carefully press the wiper arm down to the glass.



တြ

# + AUTODOC CLUB





**VIEW MORE TUTORIALS** 

രീ



# AUTODOC – TOP QUALITY AND AFFORDABLE CAR PARTS ONLINE



### A GREAT SELECTION OF SPARE PARTS FOR YOUR CAR

#### WINDSHIELD WIPERS: A WIDE SELECTION

# **i DISCLAIMER**:

The document contains only general recommendations that may be useful for you when you perform repair or replacement work. AUTODOC shall not be liable for any loss, injury, dam