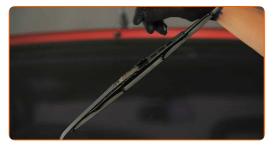

#### Replacement: windshield wipers – OPEL Ascona C CC (J82). Tip:

 When replacing the wiper blade, take caution to prevent the spring-loaded wiper arm from hitting the glass.

Install the new wiper blade and carefully press the wiper arm down to the glass.