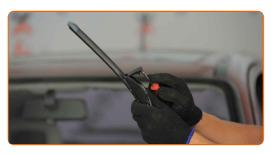

## REPLACEMENT: WINDSHIELD WIPERS - OPEL ASCONA B SALOON. TAKE THE FOLLOWING STEPS:

Prepare the new windscreen wipers.

Pull the wiper arm away from the glass surface until it stops.

CLUB.AUTODOC.CO.UK 3-6

5

Press the clip. Use a flat screwdriver.

Remove the blade from the wiper arm.

Replacement: windshield wipers – OPEL Ascona B Saloon. AUTODOC recommends:

- When replacing the wiper blade, take caution to prevent the spring-loaded wiper arm from hitting the glass.
- Install the new wiper blade and carefully press the wiper arm down to the glass.