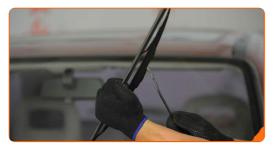

5

Press the clip. Use a flat screwdriver.

Remove the blade from the wiper arm.

Replacement: windshield wipers – OPEL Ascona B Saloon. AUTODOC recommends:

- When replacing the wiper blade, take caution to prevent the spring-loaded wiper arm from hitting the glass.
- Install the new wiper blade and carefully press the wiper arm down to the glass.

### Replacement: windshield wipers – OPEL Ascona B Saloon. Tip from AUTODOC:

- Don't touch the wiper blade at the working rubber edge to prevent damage to the graphite coating.
- Ensure that the blade rubber strip fits tightly to the glass along the entire length.