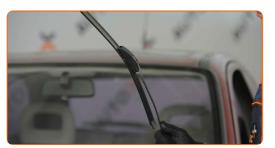

## REPLACEMENT: WINDSHIELD WIPERS - OPEL ASCONA B SALOON. TAKE THE FOLLOWING STEPS:

Prepare the new windscreen wipers.

Pull the wiper arm away from the glass surface until it stops.

CLUB.AUTODOC.CO.UK 3-6