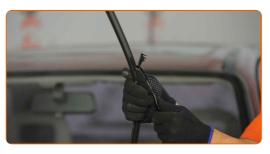

5

Press the clip. Use a flat screwdriver.

Remove the blade from the wiper arm.

Replacement: windshield wipers – OPEL Ascona B Saloon. AUTODOC recommends:

- When replacing the wiper blade, take caution to prevent the spring-loaded wiper arm from hitting the glass.
- Install the new wiper blade and carefully press the wiper arm down to the glass.