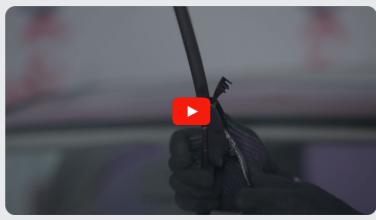

#### SIMILAR VIDEO TUTORIAL

This video shows the replacement procedure of a similar car part on another vehicle

5

Press the clip. Use a flat screwdriver.

Remove the blade from the wiper arm.

Replacement: windshield wipers – OPEL Ascona B Saloon. AUTODOC recommends:

- When replacing the wiper blade, take caution to prevent the spring-loaded wiper arm from hitting the glass.
- Install the new wiper blade and carefully press the wiper arm down to the glass.