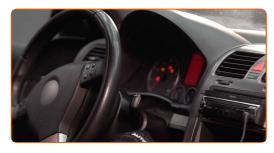

6 Switch on the ignition.

After installation check the wipers performance. The blades shouldn't intersect or bump against the windshield seal.

**VIEW MORE TUTORIALS** 

CLUB.AUTODOC.CO.UK 5-6