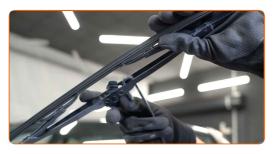

# REPLACEMENT: WINDSHIELD WIPERS - OPEL ANTARA. RECOMMENDED SEQUENCE OF STEPS:

1

Prepare the new windscreen wipers.

2

Pull the wiper arm away from the glass surface until it stops.

CLUB.AUTODOC.CO.UK 2-5

Press the clip.

A Remove the blade from the wiper arm.

### Replacement: windshield wipers - OPEL ANTARA. Tip:

- When replacing the wiper blade, take caution to prevent the spring-loaded wiper arm from hitting the glass.
- Install the new wiper blade and carefully press the wiper arm down to the glass.