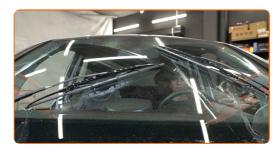

#### Replacement: windshield wipers – OPEL ANTARA. Professionals recommend:

- Don't touch the wiper blade at the working rubber edge to prevent damage to the graphite coating.
- Ensure that the blade rubber strip fits tightly to the glass along the entire length.
- 6 Switch on the ignition.
- After installation check the wipers performance. The blades shouldn't intersect or bump against the windshield seal.