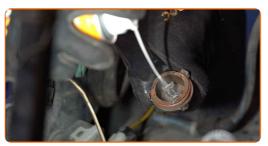

Detach the bulb holder by turning it by ~30°. Remove the holder from the headlight mounting seat.

Remove the old bulb. Use a flat screwdriver.

- Check the condition of the bulb holder terminals. Replace if necessary.
- Clean the bulb mounting seat on the holder. Use electronic spray.

## Replacement: headlight bulb – OPEL Antara (L07). AUTODOC recommends:

• Avoid touching the bulb glass. The finger marks left on it may cause failure.

Install the bulb holder into the headlight mounting seat. Secure the bulb holder by turning it by ~30°.