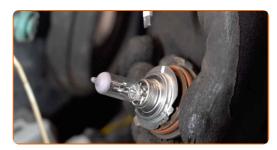

CLUB.AUTODOC.CO.UK 5-10

15 Install a new bulb into the holder.

## Replacement: headlight bulb – OPEL Antara (L07). AUTODOC recommends:

• Avoid touching the bulb glass. The finger marks left on it may cause failure.

Install the bulb holder into the headlight mounting seat. Secure the bulb holder by turning it by ~30°.