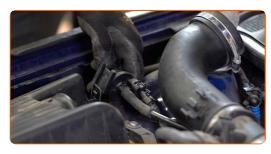

Disconnect the air intake pipe from the air filter housing.

CLUB.AUTODOC.CO.UK 3-10

9

Cover the air intake hose with a microfibre towel to prevent dust and dirt from getting into the system.

Detach the fasteners connecting the air pipe and the wiring harness to the air filter housing.

Take off the filter lid. Remove the filter element from the filter housing.

Unscrew the filter housing fastening bolts. Use Torx T30. Use a ratchet wrench.

CLUB.AUTODOC.CO.UK 4-10

10 Remove the air filter housing.