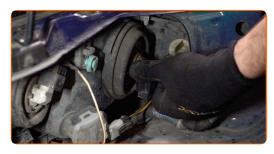

Detach the bulb holder by turning it by ~30°. Remove the holder from the headlight mounting seat.

Remove the old bulb. Use a flat screwdriver.

- Check the condition of the bulb holder terminals. Replace if necessary.
- Clean the bulb mounting seat on the holder. Use electronic spray.