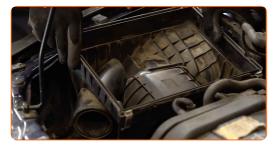

Take off the filter lid. Remove the filter element from the filter housing.

Unscrew the filter housing fastening bolts. Use Torx T30. Use a ratchet wrench.

CLUB.AUTODOC.CO.UK 4-10

10 Remove the air filter housing.

Reinstall the air filter housing.

CLUB.AUTODOC.CO.UK 6-10

19

20

Screw the filter housing fastening bolts. Use Torx T30. Use a ratchet wrench.

Insert the filter cartridge into the filter housing. Make sure that the filter edge fits tight to the housing.