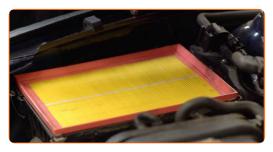

Take off the filter lid. Remove the filter element from the filter housing.

Unscrew the filter housing fastening bolts. Use Torx T30. Use a ratchet wrench.

CLUB.AUTODOC.CO.UK 4-10

10 Remove the air filter housing.