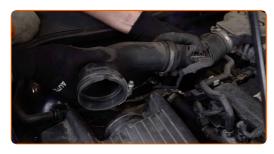

Disconnect the air intake pipe from the air filter housing.

CLUB.AUTODOC.CO.UK 3-10

9

Cover the air intake hose with a microfibre towel to prevent dust and dirt from getting into the system.

Detach the fasteners connecting the air pipe and the wiring harness to the air filter housing.