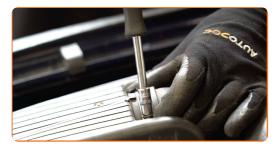

Take off the filter lid. Remove the filter element from the filter housing.

Unscrew the filter housing fastening bolts. Use Torx T30. Use a ratchet wrench.

CLUB.AUTODOC.CO.UK 4-10

10 Remove the air filter housing.

Reinstall the air filter housing.

CLUB.AUTODOC.CO.UK 6-10

19

20

Screw the filter housing fastening bolts. Use Torx T30. Use a ratchet wrench.

Insert the filter cartridge into the filter housing. Make sure that the filter edge fits tight to the housing.