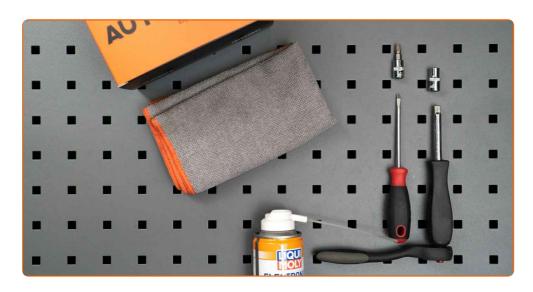

## REPLACEMENT: HEADLIGHT BULB – OPEL ANTARA (L07). TOOLS YOU NEED:

- Electronic spray
- Drive socket # 7
- Torx bit T30
- Ratchet wrench

- Flat screwdriver
- Microfibre towel
- Fender cover

**Buy tools** 