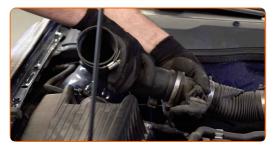

Disconnect the air intake pipe from the air filter housing.

CLUB.AUTODOC.CO.UK 3-10

9

Cover the air intake hose with a microfibre towel to prevent dust and dirt from getting into the system.

Detach the fasteners connecting the air pipe and the wiring harness to the air filter housing.