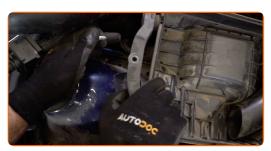

Disconnect the air intake pipe from the air filter housing.

CLUB.AUTODOC.CO.UK 3-10

9

Cover the air intake hose with a microfibre towel to prevent dust and dirt from getting into the system.

Detach the fasteners connecting the air pipe and the wiring harness to the air filter housing.

Take off the filter lid. Remove the filter element from the filter housing.

Unscrew the filter housing fastening bolts. Use Torx T30. Use a ratchet wrench.

CLUB.AUTODOC.CO.UK 4-10

10 Remove the air filter housing.