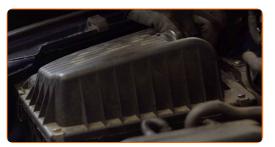

Take off the filter lid. Remove the filter element from the filter housing.

Unscrew the filter housing fastening bolts. Use Torx T30. Use a ratchet wrench.

CLUB.AUTODOC.CO.UK 4-10

10 Remove the air filter housing.

Detach the bulb holder by turning it by ~30°. Remove the holder from the headlight mounting seat.

Remove the old bulb. Use a flat screwdriver.

- Check the condition of the bulb holder terminals. Replace if necessary.
- Clean the bulb mounting seat on the holder. Use electronic spray.