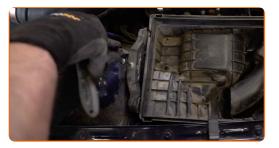

Take off the filter lid. Remove the filter element from the filter housing.

Unscrew the filter housing fastening bolts. Use Torx T30. Use a ratchet wrench.

CLUB.AUTODOC.CO.UK 4-10

10 Remove the air filter housing.