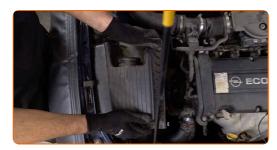

Take off the filter lid. Remove the filter element from the filter housing.

Unscrew the filter housing fastening bolts. Use Torx T30. Use a ratchet wrench.

CLUB.AUTODOC.CO.UK 4-10

10 Remove the air filter housing.