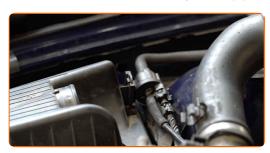

# REPLACEMENT: HEADLIGHT BULB – OPEL ANTARA (L07). TAKE THE FOLLOWING STEPS:

- 1 Switch off the ignition.
  - 2 Open the hood.
- Use a fender protection cover to prevent damaging paintwork and plastic parts of the car.
- Detach the air intake hose clamp. Use a drive socket #7. Use a ratchet wrench.

Disconnect the air intake pipe from the air filter housing.

CLUB.AUTODOC.CO.UK 3-10

9

Cover the air intake hose with a microfibre towel to prevent dust and dirt from getting into the system.

Detach the fasteners connecting the air pipe and the wiring harness to the air filter housing.