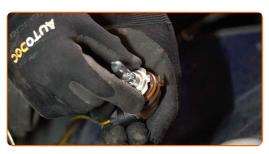

Detach the bulb holder by turning it by ~30°. Remove the holder from the headlight mounting seat.

Remove the old bulb. Use a flat screwdriver.

- Check the condition of the bulb holder terminals. Replace if necessary.
- Clean the bulb mounting seat on the holder. Use electronic spray.

## Replacement: headlight bulb – OPEL Antara (L07). AUTODOC recommends:

• Avoid touching the bulb glass. The finger marks left on it may cause failure.

Install the bulb holder into the headlight mounting seat. Secure the bulb holder by turning it by ~30°.