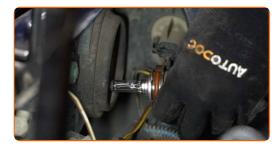

Detach the bulb holder by turning it by ~30°. Remove the holder from the headlight mounting seat.

Remove the old bulb. Use a flat screwdriver.

- Check the condition of the bulb holder terminals. Replace if necessary.
- Clean the bulb mounting seat on the holder. Use electronic spray.

CLUB.AUTODOC.CO.UK 5-10

15 Install a new bulb into the holder.

## Replacement: headlight bulb – OPEL Antara (L07). AUTODOC recommends:

• Avoid touching the bulb glass. The finger marks left on it may cause failure.

Install the bulb holder into the headlight mounting seat. Secure the bulb holder by turning it by ~30°.