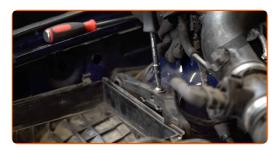

Take off the filter lid. Remove the filter element from the filter housing.

Unscrew the filter housing fastening bolts. Use Torx T30. Use a ratchet wrench.

CLUB.AUTODOC.CO.UK 4-10

10 Remove the air filter housing.

Reinstall the air filter housing.

CLUB.AUTODOC.CO.UK 6-10

19

20

Screw the filter housing fastening bolts. Use Torx T30. Use a ratchet wrench.

Insert the filter cartridge into the filter housing. Make sure that the filter edge fits tight to the housing.