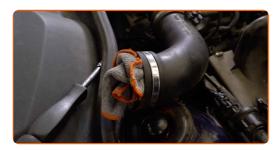

# REPLACEMENT: HEADLIGHT BULB – OPEL ANTARA (L07). TAKE THE FOLLOWING STEPS:

- 1 Switch off the ignition.
  - 2 Open the hood.
- Use a fender protection cover to prevent damaging paintwork and plastic parts of the car.
- Detach the air intake hose clamp. Use a drive socket #7. Use a ratchet wrench.

Disconnect the air intake pipe from the air filter housing.

CLUB.AUTODOC.CO.UK 3-10

9

Cover the air intake hose with a microfibre towel to prevent dust and dirt from getting into the system.

Detach the fasteners connecting the air pipe and the wiring harness to the air filter housing.