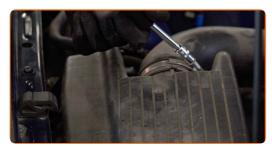

# REPLACEMENT: HEADLIGHT BULB – OPEL ANTARA (L07). TAKE THE FOLLOWING STEPS:

- 1 Switch off the ignition.
  - 2 Open the hood.
- Use a fender protection cover to prevent damaging paintwork and plastic parts of the car.
- Detach the air intake hose clamp. Use a drive socket #7. Use a ratchet wrench.