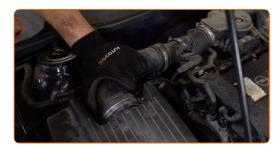

# REPLACEMENT: HEADLIGHT BULB – OPEL ANTARA (L07). TAKE THE FOLLOWING STEPS:

- 1 Switch off the ignition.
  - 2 Open the hood.
- Use a fender protection cover to prevent damaging paintwork and plastic parts of the car.
- Detach the air intake hose clamp. Use a drive socket #7. Use a ratchet wrench.

Disconnect the air intake pipe from the air filter housing.

CLUB.AUTODOC.CO.UK 3-10

9

Cover the air intake hose with a microfibre towel to prevent dust and dirt from getting into the system.

Detach the fasteners connecting the air pipe and the wiring harness to the air filter housing.