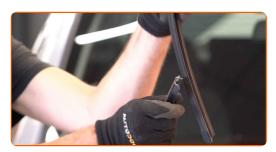

#### Replacement: windshield wipers – OPEL AGILA (B) (H08). Tip from AUTODOC:

 When replacing the wiper blade, take caution to prevent the spring-loaded wiper arm from hitting the glass.

4

3

Install the new wiper blade and carefully press the wiper arm down to the glass.