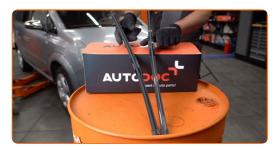

# REPLACEMENT: WINDSHIELD WIPERS – OPEL AGILA (B) (H08). RECOMMENDED SEQUENCE OF STEPS:

1

Prepare the new windscreen wipers.

2

Pull the wiper arm away from the glass surface until it stops.

CLUB.AUTODOC.CO.UK 2-5