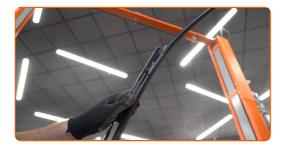

# REPLACEMENT: WINDSHIELD WIPERS – OPEL AGILA (B) (H08). RECOMMENDED SEQUENCE OF STEPS:

1

Prepare the new windscreen wipers.

2

Pull the wiper arm away from the glass surface until it stops.

CLUB.AUTODOC.CO.UK 2-5

Press the clip. Remove the blade from the wiper arm.

#### Replacement: windshield wipers – OPEL AGILA (B) (H08). Tip from AUTODOC:

 When replacing the wiper blade, take caution to prevent the spring-loaded wiper arm from hitting the glass.

4

3

Install the new wiper blade and carefully press the wiper arm down to the glass.