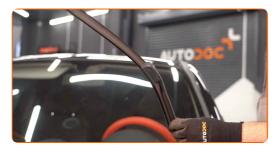

#### Replacement: windshield wipers – OPEL AGILA (A) (H00). Tip from AUTODOC:

• When replacing the wiper blade, take caution to prevent the spring-loaded wiper arm from hitting the glass.

4

Install the new wiper blade and carefully press the wiper arm down to the glass.