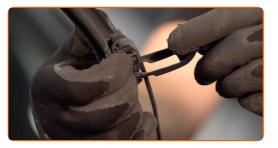

# REPLACEMENT: WINDSHIELD WIPERS – OPEL AGILA (A) (H00). TAKE THE FOLLOWING STEPS:

Prepare the new windscreen wipers.

2

Pull the wiper arm away from the glass surface until it stops.

3

Press the clip. Remove the blade from the wiper arm.