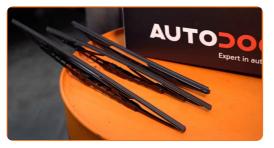

# REPLACEMENT: WINDSHIELD WIPERS – OPEL AGILA (A) (H00). TAKE THE FOLLOWING STEPS:

Prepare the new windscreen wipers.

2

Pull the wiper arm away from the glass surface until it stops.

3

Press the clip. Remove the blade from the wiper arm.