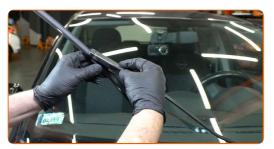

Press the clip.

5

A Remove the blade from the wiper arm.

Replacement: windshield wipers – OPEL Adam (M13). Professionals recommend:

- When replacing the wiper blade, take caution to prevent the spring-loaded wiper arm from hitting the glass.
- Install the new wiper blade and carefully press the wiper arm down to the glass.

CLUB.AUTODOC.CO.UK 3-5