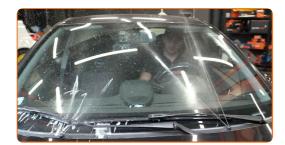

### Replacement: windshield wipers – OPEL Adam (M13). Tip from AUTODOC experts:

- Don't touch the wiper blade at the working rubber edge to prevent damage to the graphite coating.
- Ensure that the blade rubber strip fits tightly to the glass along the entire length.
- 6 Switch on the ignition.
- After installation check the wipers performance. The blades shouldn't intersect or bump against the windshield seal.