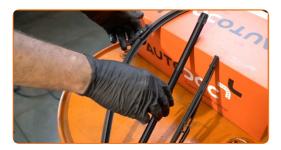

### REPLACEMENT: WINDSHIELD WIPERS – OPEL ADAM (M13). USE THE FOLLOWING PROCEDURE:

1

Prepare the new windscreen wipers.

2

Pull the wiper arm away from the glass surface until it stops.

CLUB.AUTODOC.CO.UK 2-5

Press the clip.

5

A Remove the blade from the wiper arm.

Replacement: windshield wipers – OPEL Adam (M13). Professionals recommend:

- When replacing the wiper blade, take caution to prevent the spring-loaded wiper arm from hitting the glass.
- Install the new wiper blade and carefully press the wiper arm down to the glass.