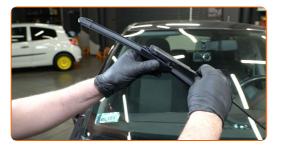

Press the clip.

5

A Remove the blade from the wiper arm.

Replacement: windshield wipers – OPEL Adam (M13). Professionals recommend:

- When replacing the wiper blade, take caution to prevent the spring-loaded wiper arm from hitting the glass.
- Install the new wiper blade and carefully press the wiper arm down to the glass.

### Replacement: windshield wipers – OPEL Adam (M13). Tip from AUTODOC experts:

- Don't touch the wiper blade at the working rubber edge to prevent damage to the graphite coating.
- Ensure that the blade rubber strip fits tightly to the glass along the entire length.
- 6 Switch on the ignition.
- After installation check the wipers performance. The blades shouldn't intersect or bump against the windshield seal.