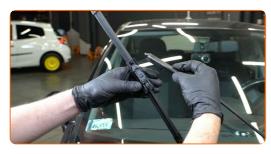

### REPLACEMENT: WINDSHIELD WIPERS – OPEL ADAM (M13). USE THE FOLLOWING PROCEDURE:

1

Prepare the new windscreen wipers.

2

Pull the wiper arm away from the glass surface until it stops.

CLUB.AUTODOC.CO.UK 2-5

Press the clip.

5

A Remove the blade from the wiper arm.

Replacement: windshield wipers – OPEL Adam (M13). Professionals recommend:

- When replacing the wiper blade, take caution to prevent the spring-loaded wiper arm from hitting the glass.
- Install the new wiper blade and carefully press the wiper arm down to the glass.