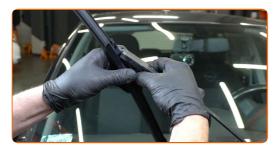

### Replacement: windshield wipers – OPEL Adam (M13). Tip from AUTODOC experts:

- Don't touch the wiper blade at the working rubber edge to prevent damage to the graphite coating.
- Ensure that the blade rubber strip fits tightly to the glass along the entire length.
- 6 Switch on the ignition.
- After installation check the wipers performance. The blades shouldn't intersect or bump against the windshield seal.