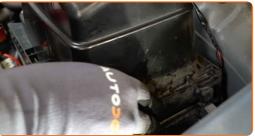

### CARRY OUT REPLACEMENT IN THE FOLLOWING ORDER:

Use a fender protection cover to prevent damaging paintwork and plastic parts of the car.

Release the air filter cover clips.

Open the hood.

4

Slightly raise the cover of the air filter housing.