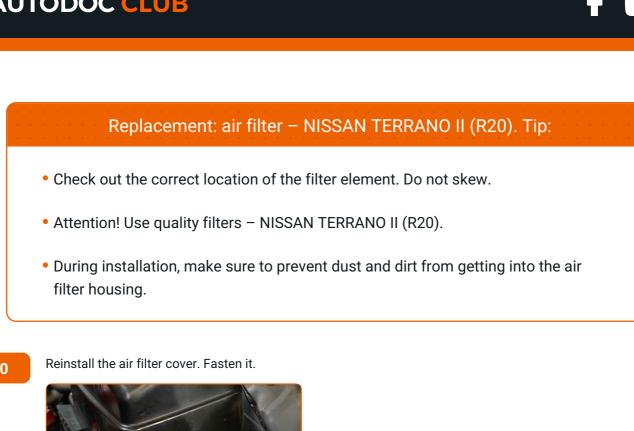

### + AUTODOC CLUB

11

Press the air filter cover clips into place.

Remove the fender protection cover.

12 13

Close the hood.

**VIEW MORE TUTORIALS** 

႐ြံ