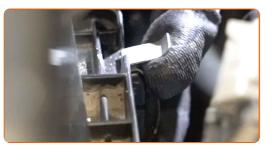

### CARRY OUT REPLACEMENT IN THE FOLLOWING ORDER:

Use a fender protection cover to prevent damaging paintwork and plastic parts of the car.

Release the air filter cover clips.

Open the hood.

4

Slightly raise the cover of the air filter housing.