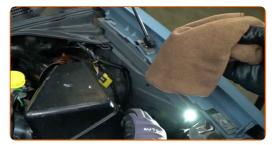

### + AUTODOC CLUB

5

Remove the filter element from the air filter cover.

6

Cover the air intake hose with a microfibre towel to prevent dust and dirt from getting into the system.

7

Clean the air filter cover and housing.