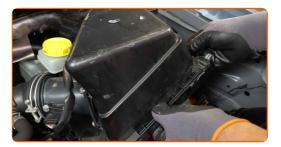

### CARRY OUT REPLACEMENT IN THE FOLLOWING ORDER:

Use a fender protection cover to prevent damaging paintwork and plastic parts of the car.

Release the air filter cover clips.

Open the hood.

4

Slightly raise the cover of the air filter housing.