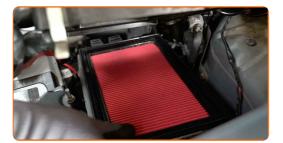

### CARRY OUT REPLACEMENT IN THE FOLLOWING ORDER:

Use a fender protection cover to prevent damaging paintwork and plastic parts of the car.

Release the air filter cover clips.

Open the hood.

4

Slightly raise the cover of the air filter housing.

### + AUTODOC CLUB

5

Remove the filter element from the air filter cover.

6

Cover the air intake hose with a microfibre towel to prevent dust and dirt from getting into the system.

7

Clean the air filter cover and housing.