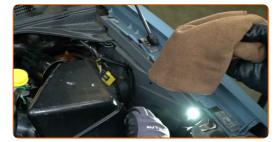

#### CARRY OUT REPLACEMENT IN THE FOLLOWING ORDER:

- Open the hood.
- Use a fender protection cover to prevent damaging paintwork and plastic parts of the car.
- Release the air filter cover clips.

Slightly raise the cover of the air filter housing.