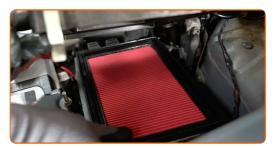

CLUB.AUTODOC.CO.UK 3-6

Remove the filter element from the air filter cover.

6 Cover the air intake hose with a microfibre towel to prevent dust and dirt from getting into the system.

Clean the air filter cover and housing.

Remove the microfibre towel from the air intake hose.

Insert a new filter element into the filter housing. Make sure that the filter edge fits tight to the housing.

9

CLUB.AUTODOC.CO.UK 4-6