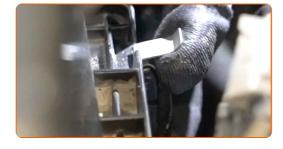

#### Replacement: air filter - NISSAN Sunny Saloon. Tip:

- Check out the correct location of the filter element. Do not skew.
- Attention! Use quality filters NISSAN Sunny Saloon.
- During installation, make sure to prevent dust and dirt from getting into the air filter housing.
- Reinstall the air filter cover. Fasten it.

Press the air filter cover clips into place.

- Remove the fender protection cover.
- Close the hood.

**VIEW MORE TUTORIALS** 

CLUB.AUTODOC.CO.UK 5-6