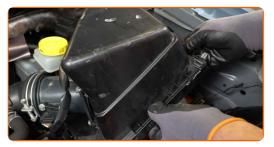

#### CARRY OUT REPLACEMENT IN THE FOLLOWING ORDER:

- Open the hood.
- Use a fender protection cover to prevent damaging paintwork and plastic parts of the car.
- Release the air filter cover clips.

Slightly raise the cover of the air filter housing.

CLUB.AUTODOC.CO.UK 3-6

Remove the filter element from the air filter cover.

6 Cover the air intake hose with a microfibre towel to prevent dust and dirt from getting into the system.

Clean the air filter cover and housing.