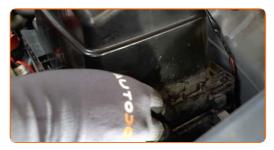

CLUB.AUTODOC.CO.UK 3-6

Remove the filter element from the air filter cover.

6 Cover the air intake hose with a microfibre towel to prevent dust and dirt from getting into the system.

Clean the air filter cover and housing.