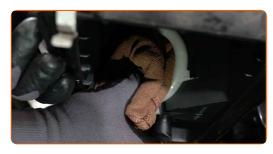

CLUB.AUTODOC.CO.UK 3-6

Remove the filter element from the air filter cover.

6 Cover the air intake hose with a microfibre towel to prevent dust and dirt from getting into the system.

Clean the air filter cover and housing.

Remove the microfibre towel from the air intake hose.

Insert a new filter element into the filter housing. Make sure that the filter edge fits tight to the housing.

9

CLUB.AUTODOC.CO.UK 4-6