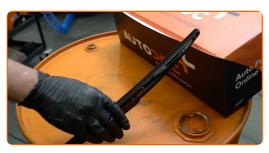

# REPLACEMENT: WINDSHIELD WIPERS - NISSAN QASHQAI II (J11, J11\_). TAKE THE FOLLOWING STEPS:

Prepare the new windscreen wipers.

Pull the wiper arm away from the glass surface until it stops.

Press the clip.