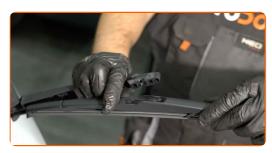

# Replacement: windshield wipers – NISSAN Qashqai II (J11, J11\_). AUTODOC recommends:

 When replacing the wiper blade, take caution to prevent the spring-loaded wiper arm from hitting the glass.

5

Install the new wiper blade and carefully press the wiper arm down to the glass.

#### **AUTODOC** recommends:

- Don't touch the wiper blade at the working rubber edge to prevent damage to the graphite coating.
- Ensure that the blade rubber strip fits tightly to the glass along the entire length.