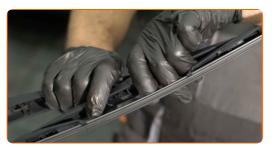

CLUB.AUTODOC.CO.UK 2-5

Remove the blade from the wiper arm.

# Replacement: windshield wipers – NISSAN Qashqai II (J11, J11\_). AUTODOC recommends:

 When replacing the wiper blade, take caution to prevent the spring-loaded wiper arm from hitting the glass.

5

Install the new wiper blade and carefully press the wiper arm down to the glass.