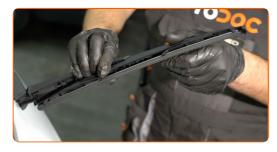

# REPLACEMENT: WINDSHIELD WIPERS - NISSAN QASHQAI II (J11, J11\_). TAKE THE FOLLOWING STEPS:

Prepare the new windscreen wipers.

Pull the wiper arm away from the glass surface until it stops.

Press the clip.

CLUB.AUTODOC.CO.UK 2-5

Remove the blade from the wiper arm.