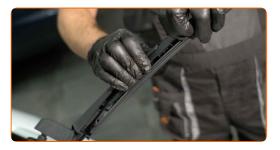

# REPLACEMENT: WINDSHIELD WIPERS - NISSAN QASHQAI II (J11, J11\_). TAKE THE FOLLOWING STEPS:

Prepare the new windscreen wipers.

Pull the wiper arm away from the glass surface until it stops.

Press the clip.

CLUB.AUTODOC.CO.UK 2-5

Remove the blade from the wiper arm.

# Replacement: windshield wipers – NISSAN Qashqai II (J11, J11\_). AUTODOC recommends:

 When replacing the wiper blade, take caution to prevent the spring-loaded wiper arm from hitting the glass.

5

Install the new wiper blade and carefully press the wiper arm down to the glass.