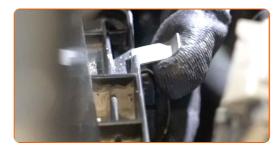

#### Replacement: air filter - NISSAN PRIMERA Traveller (WP11). Tip:

- Check out the correct location of the filter element. Do not skew.
- Attention! Use quality filters NISSAN PRIMERA Traveller (WP11).
- During installation, make sure to prevent dust and dirt from getting into the air filter housing.
- 10 Reinstall the air filter cover. Fasten it.

Press the air filter cover clips into place.

- Remove the fender protection cover.
- Close the hood.

**VIEW MORE TUTORIALS** 

CLUB.AUTODOC.CO.UK 5-6