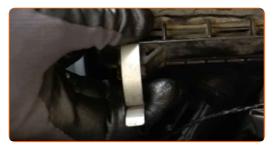

#### CARRY OUT REPLACEMENT IN THE FOLLOWING ORDER:

- Open the hood.
- Use a fender protection cover to prevent damaging paintwork and plastic parts of the car.
- Release the air filter cover clips.

Slightly raise the cover of the air filter housing.