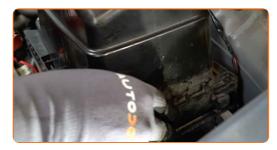

CLUB.AUTODOC.CO.UK 3-6

Remove the filter element from the air filter cover.

6 Cover the air intake hose with a microfibre towel to prevent dust and dirt from getting into the system.

Clean the air filter cover and housing.

Remove the microfibre towel from the air intake hose.

Insert a new filter element into the filter housing. Make sure that the filter edge fits tight to the housing.

9

CLUB.AUTODOC.CO.UK 4-6