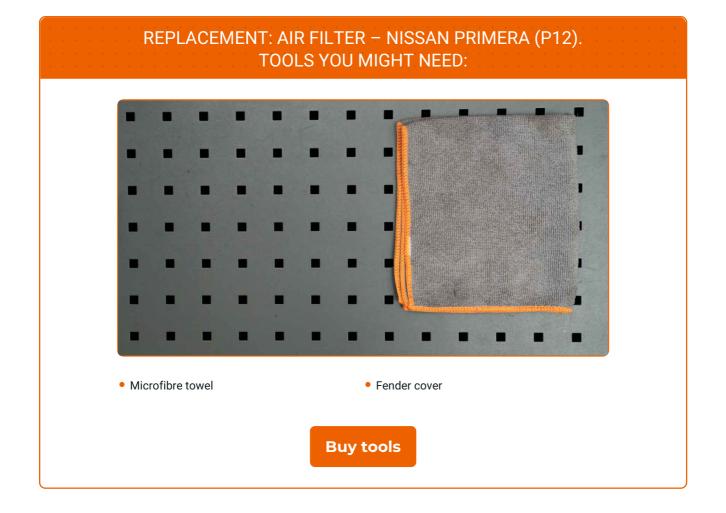

# + AUTODOC CLUB

- Follow the terms, recommendations and requirements of the part operation provided by the manufacturer.
- Please note: all work on the car NISSAN PRIMERA (P12) should be done with the engine switched off.

# CARRY OUT REPLACEMENT IN THE FOLLOWING ORDER:

Use a fender protection cover to prevent damaging paintwork and plastic parts of the car.

Release the air filter cover clips.

Open the hood.

4

Slightly raise the cover of the air filter housing.