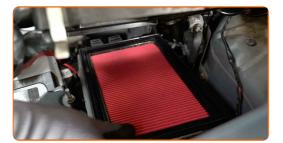

8

Remove the microfibre towel from the air intake hose.

9

Insert a new filter element into the filter housing. Make sure that the filter edge fits tight to the housing.