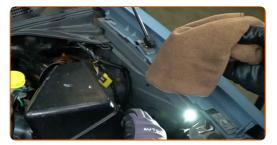

# + AUTODOC CLUB

5

Remove the filter element from the air filter cover.

6

Cover the air intake hose with a microfibre towel to prevent dust and dirt from getting into the system.

7

Clean the air filter cover and housing.

8

Remove the microfibre towel from the air intake hose.

9

Insert a new filter element into the filter housing. Make sure that the filter edge fits tight to the housing.