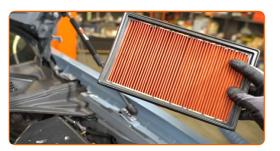

# + AUTODOC CLUB

5

Remove the filter element from the air filter cover.

6

Cover the air intake hose with a microfibre towel to prevent dust and dirt from getting into the system.

7

Clean the air filter cover and housing.

8

Remove the microfibre towel from the air intake hose.

9

Insert a new filter element into the filter housing. Make sure that the filter edge fits tight to the housing.