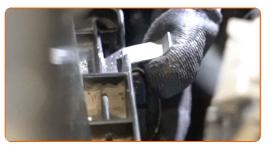

# + AUTODOC CLUB

11

Press the air filter cover clips into place.

Remove the fender protection cover.

12 13

Close the hood.

**VIEW MORE TUTORIALS** 

႐ြံ