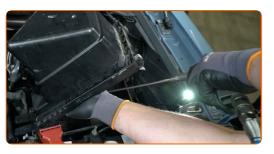

# + AUTODOC CLUB

5

Remove the filter element from the air filter cover.

6

Cover the air intake hose with a microfibre towel to prevent dust and dirt from getting into the system.

7

Clean the air filter cover and housing.