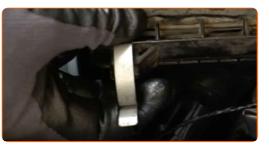

# CARRY OUT REPLACEMENT IN THE FOLLOWING ORDER:

Use a fender protection cover to prevent damaging paintwork and plastic parts of the car.

Release the air filter cover clips.

Open the hood.

4

Slightly raise the cover of the air filter housing.