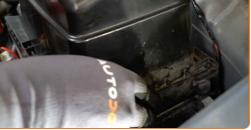

# + AUTODOC CLUB

11

Press the air filter cover clips into place.

Remove the fender protection cover.

12 13

Close the hood.

**VIEW MORE TUTORIALS** 

႐ြံ