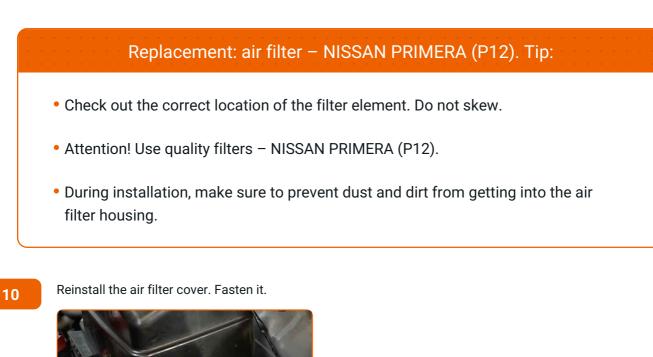

# + AUTODOC CLUB

11

Press the air filter cover clips into place.

Remove the fender protection cover.

12 13

Close the hood.

**VIEW MORE TUTORIALS** 

႐ြံ