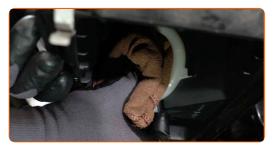

# CARRY OUT REPLACEMENT IN THE FOLLOWING ORDER:

Use a fender protection cover to prevent damaging paintwork and plastic parts of the car.

Release the air filter cover clips.

Open the hood.

4

Slightly raise the cover of the air filter housing.