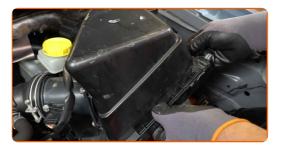

# + AUTODOC CLUB

5

Remove the filter element from the air filter cover.

6

Cover the air intake hose with a microfibre towel to prevent dust and dirt from getting into the system.

7

Clean the air filter cover and housing.