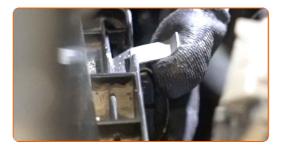

#### CARRY OUT REPLACEMENT IN THE FOLLOWING ORDER:

- Open the hood.
- Use a fender protection cover to prevent damaging paintwork and plastic parts of the car.
- Release the air filter cover clips.

Slightly raise the cover of the air filter housing.

CLUB.AUTODOC.CO.UK 3-6

Remove the filter element from the air filter cover.

6 Cover the air intake hose with a microfibre towel to prevent dust and dirt from getting into the system.

Clean the air filter cover and housing.