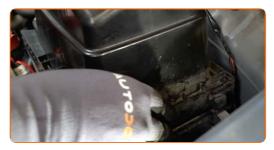

#### CARRY OUT REPLACEMENT IN THE FOLLOWING ORDER:

- Open the hood.
- Use a fender protection cover to prevent damaging paintwork and plastic parts of the car.
- Release the air filter cover clips.

Slightly raise the cover of the air filter housing.

CLUB.AUTODOC.CO.UK 3-6

Remove the filter element from the air filter cover.

6 Cover the air intake hose with a microfibre towel to prevent dust and dirt from getting into the system.

Clean the air filter cover and housing.