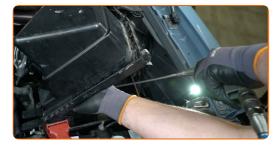

CLUB.AUTODOC.CO.UK 3-6

Remove the filter element from the air filter cover.

6 Cover the air intake hose with a microfibre towel to prevent dust and dirt from getting into the system.

Clean the air filter cover and housing.