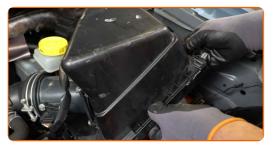

#### CARRY OUT REPLACEMENT IN THE FOLLOWING ORDER:

- Open the hood.
- Use a fender protection cover to prevent damaging paintwork and plastic parts of the car.
- Release the air filter cover clips.

Slightly raise the cover of the air filter housing.