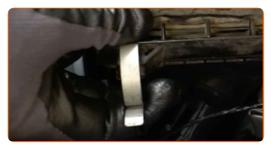

CLUB.AUTODOC.CO.UK 3-6

Remove the filter element from the air filter cover.

6 Cover the air intake hose with a microfibre towel to prevent dust and dirt from getting into the system.

Clean the air filter cover and housing.

Remove the microfibre towel from the air intake hose.

Insert a new filter element into the filter housing. Make sure that the filter edge fits tight to the housing.

9

CLUB.AUTODOC.CO.UK 4-6