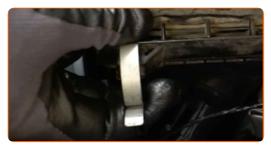

#### CARRY OUT REPLACEMENT IN THE FOLLOWING ORDER:

- Open the hood.
- Use a fender protection cover to prevent damaging paintwork and plastic parts of the car.
- Release the air filter cover clips.

Slightly raise the cover of the air filter housing.

CLUB.AUTODOC.CO.UK 3-6

Remove the filter element from the air filter cover.

6 Cover the air intake hose with a microfibre towel to prevent dust and dirt from getting into the system.

Clean the air filter cover and housing.