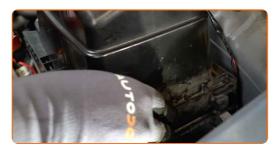

#### CARRY OUT REPLACEMENT IN THE FOLLOWING ORDER:

- Open the hood.
- Use a fender protection cover to prevent damaging paintwork and plastic parts of the car.
- Release the air filter cover clips.

Slightly raise the cover of the air filter housing.

CLUB.AUTODOC.CO.UK 3-6

Remove the filter element from the air filter cover.

6 Cover the air intake hose with a microfibre towel to prevent dust and dirt from getting into the system.

Clean the air filter cover and housing.