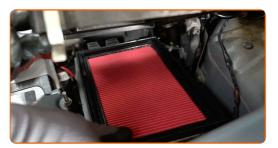

Remove the microfibre towel from the air intake hose.

Insert a new filter element into the filter housing. Make sure that the filter edge fits tight to the housing.

9

CLUB.AUTODOC.CO.UK 4-6

#### Replacement: air filter – NISSAN PRIMERA Hatchback (P12). Tip:

- Check out the correct location of the filter element. Do not skew.
- Attention! Use quality filters NISSAN PRIMERA Hatchback (P12).
- During installation, make sure to prevent dust and dirt from getting into the air filter housing.
- 10 Reinstall the air filter cover. Fasten it.