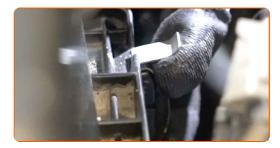

CLUB.AUTODOC.CO.UK 3-6

Remove the filter element from the air filter cover.

6 Cover the air intake hose with a microfibre towel to prevent dust and dirt from getting into the system.

Clean the air filter cover and housing.

Remove the microfibre towel from the air intake hose.

Insert a new filter element into the filter housing. Make sure that the filter edge fits tight to the housing.

9

CLUB.AUTODOC.CO.UK 4-6