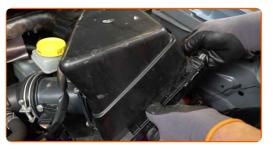

CLUB.AUTODOC.CO.UK 3-6

Remove the filter element from the air filter cover.

6 Cover the air intake hose with a microfibre towel to prevent dust and dirt from getting into the system.

Clean the air filter cover and housing.

Remove the microfibre towel from the air intake hose.

Insert a new filter element into the filter housing. Make sure that the filter edge fits tight to the housing.

9

CLUB.AUTODOC.CO.UK 4-6