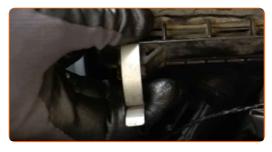

### CARRY OUT REPLACEMENT IN THE FOLLOWING ORDER:

- Open the hood.
- Use a fender protection cover to prevent damaging paintwork and plastic parts of the car.
- Release the air filter cover clips.

Slightly raise the cover of the air filter housing.