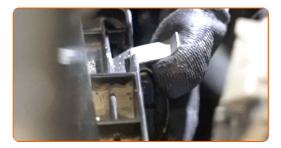

CLUB.AUTODOC.CO.UK 3-6

Remove the filter element from the air filter cover.

6 Cover the air intake hose with a microfibre towel to prevent dust and dirt from getting into the system.

Clean the air filter cover and housing.

Remove the microfibre towel from the air intake hose.

Insert a new filter element into the filter housing. Make sure that the filter edge fits tight to the housing.

9

CLUB.AUTODOC.CO.UK 4-6