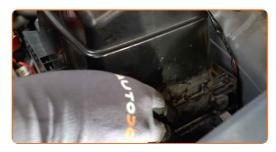

### CARRY OUT REPLACEMENT IN THE FOLLOWING ORDER:

- Open the hood.
- Use a fender protection cover to prevent damaging paintwork and plastic parts of the car.
- Release the air filter cover clips.

Slightly raise the cover of the air filter housing.

CLUB.AUTODOC.CO.UK 3-6

Remove the filter element from the air filter cover.

6 Cover the air intake hose with a microfibre towel to prevent dust and dirt from getting into the system.

Clean the air filter cover and housing.