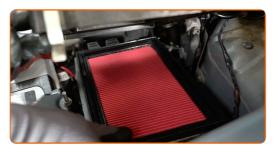

Remove the microfibre towel from the air intake hose.

Insert a new filter element into the filter housing. Make sure that the filter edge fits tight to the housing.

9

CLUB.AUTODOC.CO.UK 4-6

### Replacement: air filter – NISSAN Presea (R11). Tip:

- Check out the correct location of the filter element. Do not skew.
- Attention! Use quality filters NISSAN Presea (R11).
- During installation, make sure to prevent dust and dirt from getting into the air filter housing.
- Reinstall the air filter cover. Fasten it.