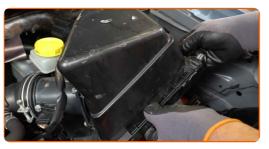

CLUB.AUTODOC.CO.UK 3-6

Remove the filter element from the air filter cover.

6 Cover the air intake hose with a microfibre towel to prevent dust and dirt from getting into the system.

Clean the air filter cover and housing.