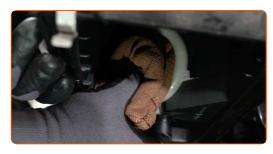

### CARRY OUT REPLACEMENT IN THE FOLLOWING ORDER:

- Open the hood.
- Use a fender protection cover to prevent damaging paintwork and plastic parts of the car.
- Release the air filter cover clips.

Slightly raise the cover of the air filter housing.