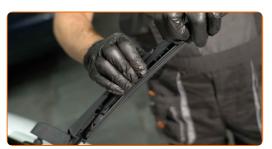

# REPLACEMENT: WINDSHIELD WIPERS – NISSAN PATHFINDER IV (R52). TAKE THE FOLLOWING STEPS:

1

Prepare the new windscreen wipers.

Pull the wiper arm away from the glass surface until it stops.

Press the clip.

CLUB.AUTODOC.CO.UK 2-5

Remove the blade from the wiper arm.

# Replacement: windshield wipers – NISSAN Pathfinder IV (R52). AUTODOC recommends:

 When replacing the wiper blade, take caution to prevent the spring-loaded wiper arm from hitting the glass.

5

Install the new wiper blade and carefully press the wiper arm down to the glass.