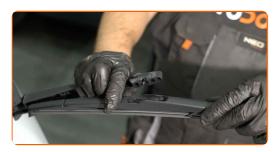

# Replacement: windshield wipers – NISSAN Pathfinder IV (R52). AUTODOC recommends:

 When replacing the wiper blade, take caution to prevent the spring-loaded wiper arm from hitting the glass.

5

Install the new wiper blade and carefully press the wiper arm down to the glass.