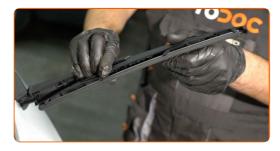

52) – replacement guide







#### SIMILAR VIDEO TUTORIAL



This video shows the replacement procedure of a similar car part on another vehicle

## (i) Important!

This replacement procedure can be used for: NISSAN Pathfinder IV (R52) 3.5 4WD

The steps may slightly vary depending on the car design.

This tutorial was created based on the replacement procedure for a similar car part on: RENAULT Clio III Hatchback (BR0/1, CR0/1) 1.5 dCi

CLUB.AUTODOC.CO.UK 1-6







Replacement: windshield wipers – NISSAN Pathfinder IV (R52). Tip from AUTODOC:

• All work should be done with the engine stopped.

# REPLACEMENT: WINDSHIELD WIPERS – NISSAN PATHFINDER IV (R52). TAKE THE FOLLOWING STEPS:

1

Prepare the new windscreen wipers.



Pull the wiper arm away from the glass surface until it stops.



Press the clip.



CLUB.AUTODOC.CO.UK 2-5







Remove the blade from the wiper arm.



# Replacement: windshield wipers – NISSAN Pathfinder IV (R52). AUTODOC recommends:

 When replacing the wiper blade, take caution to prevent the spring-loaded wiper arm from hitting the glass.

5

Install the new wiper blade and carefully press the wiper arm down to the glass.



#### **AUTODOC** recommends:

- Don't touch the wiper blade at the working rubber edge to prevent damage to the graphite coating.
- Ensure that the blade rubber strip fits tightly to the glass along the entire length.

CLUB.AUTODOC.CO.UK 3-5







- 6 Switch on the ignition.
- After installation check the wipers performance.





**VIEW MORE TUTORIALS** 

CLUB.AUTODOC.CO.UK 4-5









A GREAT SELECTION OF SPARE PARTS FOR