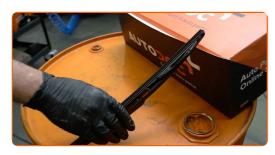

# REPLACEMENT: WINDSHIELD WIPERS – NISSAN PATHFINDER IV (R52). TAKE THE FOLLOWING STEPS:

1

Prepare the new windscreen wipers.

Pull the wiper arm away from the glass surface until it stops.

Press the clip.