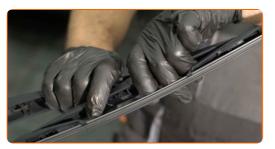

# Replacement: windshield wipers – NISSAN Pathfinder IV (R52). AUTODOC recommends:

 When replacing the wiper blade, take caution to prevent the spring-loaded wiper arm from hitting the glass.

5

Install the new wiper blade and carefully press the wiper arm down to the glass.

#### **AUTODOC** recommends:

- Don't touch the wiper blade at the working rubber edge to prevent damage to the graphite coating.
- Ensure that the blade rubber strip fits tightly to the glass along the entire length.