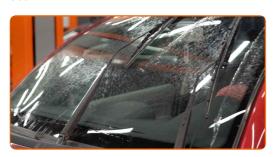

4

Install the new wiper blade and carefully press the wiper arm down to the glass.

## Replacement: windshield wipers – NISSAN Maxima V QX Saloon (A33). AUTODOC recommends:

- Don't touch the wiper blade at the working rubber edge to prevent damage to the graphite coating.
- Ensure that the blade rubber strip fits tightly to the glass along the entire length.