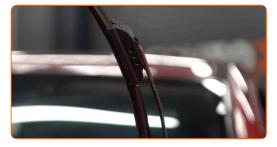

# REPLACEMENT: WINDSHIELD WIPERS - NISSAN MAXIMA V QX SALOON (A33). TAKE THE FOLLOWING STEPS:

- Prepare the new windscreen wipers.
- Pull the wiper arm away from the glass surface until it stops.

Press the clip. Use a flat screwdriver. Remove the blade from the wiper arm.

## Replacement: windshield wipers – NISSAN Maxima V QX Saloon (A33). Professionals recommend:

• When replacing the wiper blade, take caution to prevent the spring-loaded wiper arm from hitting the glass.