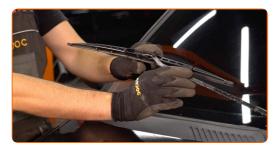

## **REPLACEMENT: WINDSHIELD WIPERS – NISSAN MAXIMA STATION WAGON. TAKE THE FOLLOWING STEPS:**

Prepare the new windscreen wipers.

2

Pull the wiper arm away from the glass surface until it stops.

Turn the wiper blade by ninety degrees. Remove the blade from the wiper arm.