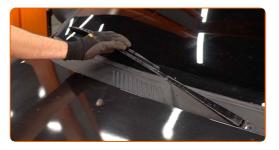

## **REPLACEMENT: WINDSHIELD WIPERS – NISSAN MAXIMA STATION WAGON. TAKE THE FOLLOWING STEPS:**

Prepare the new windscreen wipers.

2

Pull the wiper arm away from the glass surface until it stops.

Turn the wiper blade by ninety degrees. Remove the blade from the wiper arm.

#### Replacement: windshield wipers – NISSAN MAXIMA Station Wagon. AUTODOC recommends:

• When replacing the wiper blade, take caution to prevent the spring-loaded wiper arm from hitting the glass.

Install the new wiper blade and carefully press the wiper arm down to the glass.