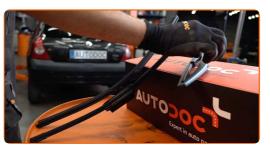

## **REPLACEMENT: WINDSHIELD WIPERS – NISSAN MAXIMA STATION WAGON. TAKE THE FOLLOWING STEPS:**

Prepare the new windscreen wipers.

2

Pull the wiper arm away from the glass surface until it stops.

Turn the wiper blade by ninety degrees. Remove the blade from the wiper arm.