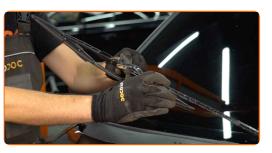

#### Replacement: windshield wipers – NISSAN MAXIMA Station Wagon. AUTODOC recommends:

• When replacing the wiper blade, take caution to prevent the spring-loaded wiper arm from hitting the glass.

Install the new wiper blade and carefully press the wiper arm down to the glass.