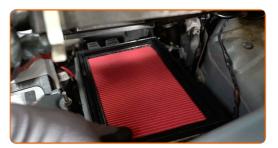

Remove the microfibre towel from the air intake hose.

Insert a new filter element into the filter housing. Make sure that the filter edge fits tight to the housing.

9

CLUB.AUTODOC.CO.UK 4-6