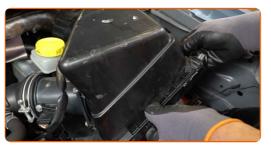

#### CARRY OUT REPLACEMENT IN THE FOLLOWING ORDER:

- Open the hood.
- Use a fender protection cover to prevent damaging paintwork and plastic parts of the car.
- Release the air filter cover clips.

Slightly raise the cover of the air filter housing.

CLUB.AUTODOC.CO.UK 3-6

Remove the filter element from the air filter cover.

6 Cover the air intake hose with a microfibre towel to prevent dust and dirt from getting into the system.

Clean the air filter cover and housing.