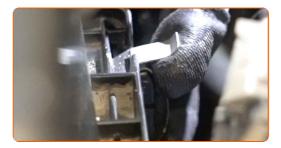

### Replacement: air filter - NISSAN MAXIMA QX (A32). Tip:

- Check out the correct location of the filter element. Do not skew.
- Attention! Use quality filters NISSAN MAXIMA QX (A32).
- During installation, make sure to prevent dust and dirt from getting into the air filter housing.
- 10 Reinstall the air filter cover. Fasten it.

Press the air filter cover clips into place.

- Remove the fender protection cover.
- Close the hood.

**VIEW MORE TUTORIALS** 

CLUB.AUTODOC.CO.UK 5-6