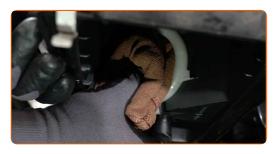

#### CARRY OUT REPLACEMENT IN THE FOLLOWING ORDER:

- Open the hood.
- Use a fender protection cover to prevent damaging paintwork and plastic parts of the car.
- Release the air filter cover clips.

Slightly raise the cover of the air filter housing.