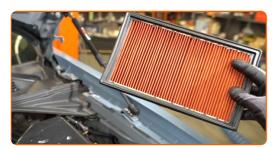

CLUB.AUTODOC.CO.UK 3-6

Remove the filter element from the air filter cover.

6 Cover the air intake hose with a microfibre towel to prevent dust and dirt from getting into the system.

Clean the air filter cover and housing.

Remove the microfibre towel from the air intake hose.

Insert a new filter element into the filter housing. Make sure that the filter edge fits tight to the housing.

9

CLUB.AUTODOC.CO.UK 4-6