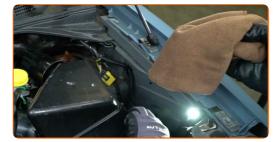

CLUB.AUTODOC.CO.UK 3-6

Remove the filter element from the air filter cover.

6 Cover the air intake hose with a microfibre towel to prevent dust and dirt from getting into the system.

Clean the air filter cover and housing.