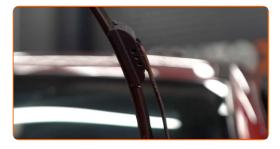

# REPLACEMENT: WINDSHIELD WIPERS - NISSAN MAXIMA (A34). TAKE THE FOLLOWING STEPS:

Prepare the new windscreen wipers.

Pull the wiper arm away from the glass surface until it stops.

Press the clip. Use a flat screwdriver. Remove the blade from the wiper arm.