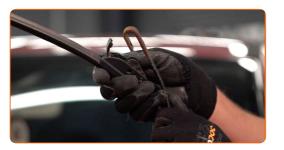

# REPLACEMENT: WINDSHIELD WIPERS - NISSAN MAXIMA (A34). TAKE THE FOLLOWING STEPS:

Prepare the new windscreen wipers.

Pull the wiper arm away from the glass surface until it stops.

Press the clip. Use a flat screwdriver. Remove the blade from the wiper arm.