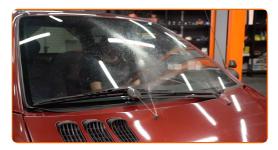

CLUB.AUTODOC.CO.UK 3-5

5 Switch on the ignition.

After installation check the wipers performance. The blades shouldn't intersect or bump against the windshield seal.

**VIEW MORE TUTORIALS** 

CLUB.AUTODOC.CO.UK 4-5