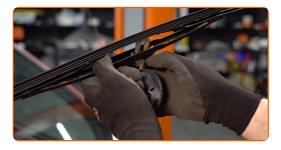

Turn the wiper blade by ninety degrees. Remove the blade from the wiper arm.

#### Replacement: windshield wipers - NISSAN ALMERA TINO (V10). Tip:

• When replacing the wiper blade, take caution to prevent the spring-loaded wiper arm from hitting the glass.

4

3

Install the new wiper blade and carefully press the wiper arm down to the glass.