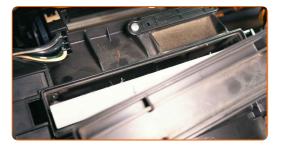

2

1

It can be found on or next to the panel under the windscreen

3

In some cases, there is a special cover providing easy access to the filter

တြ

# + AUTODOC CLUB

In other cases, you will have to raise the upper panel a little