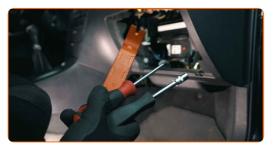

#### Please note!

• Some vehicles may be fitted with two filters: for coarse and fine particles

Prepare the necessary tools

12

Remove the pollen filter cover

Extract the filter