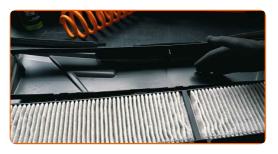

#### Please note!

• Some vehicles may be fitted with two filters: for coarse and fine particles

Prepare the necessary tools

12

Remove the pollen filter cover

Extract the filter

#### Be careful!

• Prevent any dirt from entering the system

14

Look at the marks on the new filter. They may indicate the air flow direction, which should be considered when installing the part. Incorrect mounting may result in the air bypassing the filter