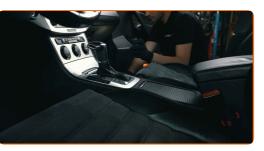

#### Behind the glovebox

8

Behind the side panel

9

On the driver's side, near the accelerator pedal

10

In the latter case, you will have to remove the accelerator pedal and some plastic parts

#### Please note!

• Some vehicles may be fitted with two filters: for coarse and fine particles

Prepare the necessary tools

12

Remove the pollen filter cover

Extract the filter