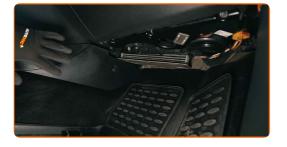

2

1

It can be found on or next to the panel under the windscreen

3

In some cases, there is a special cover providing easy access to the filter

တြ

# + AUTODOC CLUB

In other cases, you will have to raise the upper panel a little