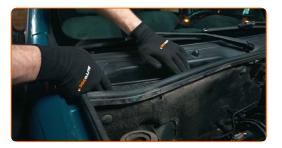

2

1

It can be found on or next to the panel under the windscreen

3

In some cases, there is a special cover providing easy access to the filter

တြ

# + AUTODOC CLUB

In other cases, you will have to raise the upper panel a little