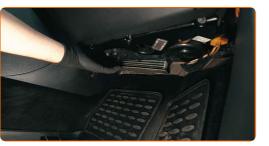

#### 5

The filter may also be accessed from the passenger compartment

6

Below the glovebox

7

#### Behind the glovebox

8

Behind the side panel

9

On the driver's side, near the accelerator pedal

10

In the latter case, you will have to remove the accelerator pedal and some plastic parts