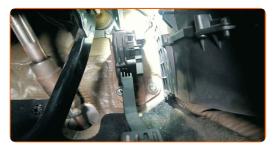

#### Please note!

• Some vehicles may be fitted with two filters: for coarse and fine particles

Prepare the necessary tools

12

Remove the pollen filter cover

Extract the filter

#### Be careful!

• Prevent any dirt from entering the system

14

Look at the marks on the new filter. They may indicate the air flow direction, which should be considered when installing the part. Incorrect mounting may result in the air bypassing the filter