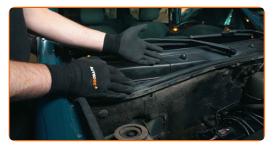

# + AUTODOC CLUB

In other cases, you will have to raise the upper panel a little

#### 5

The filter may also be accessed from the passenger compartment

6

Below the glovebox

7