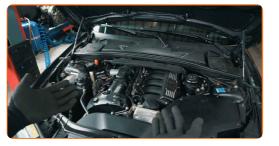

## + AUTODOC CLUB

Whether a car is equipped with a pollen filter depends on a number of factors:

- the region the vehicle was designed for
- the vehicle's trim level
- the vehicle's year of manufacture

Locate the filter element

2

1

It can be found on or next to the panel under the windscreen

3

In some cases, there is a special cover providing easy access to the filter

တြ