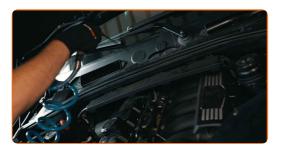

#### Please note!

• Some vehicles may be fitted with two filters: for coarse and fine particles

Prepare the necessary tools

12

Remove the pollen filter cover

Extract the filter