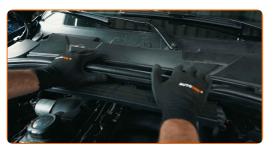

# + AUTODOC CLUB

In other cases, you will have to raise the upper panel a little