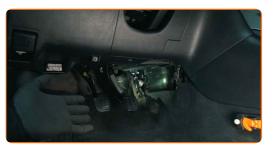

#### 5

The filter may also be accessed from the passenger compartment

6

Below the glovebox

7

#### Behind the glovebox

8

Behind the side panel

9

On the driver's side, near the accelerator pedal

10

In the latter case, you will have to remove the accelerator pedal and some plastic parts