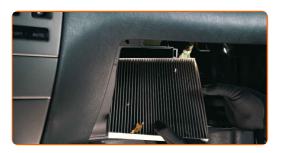

#### 5

The filter may also be accessed from the passenger compartment

6

Below the glovebox

7

#### Behind the glovebox

8

Behind the side panel

9

On the driver's side, near the accelerator pedal

10

In the latter case, you will have to remove the accelerator pedal and some plastic parts