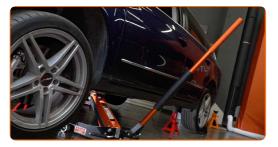

1

Lift up the car using a jack, jack stands, and wheel chocks; Or use a car lift/inspection pit

#### Important!

- · Before starting the work, make sure that the entire axle is hanging free
- This will relieve the load on the anti-roll bar

CLUB.AUTODOC.CO.UK 2-6

2

Clean and remove the brackets and take out the bushes