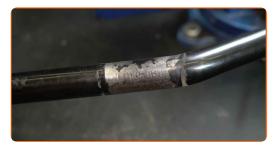

Examine the anti-roll bar for traces of corrosion and other damage

Be sure to use new fasteners

CLUB.AUTODOC.CO.UK 3-6

5

Examine and, if necessary, replace the brackets

CLUB.AUTODOC.CO.UK 4-6