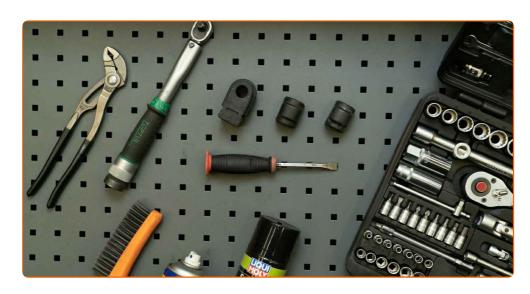

### YOU MAY NEED THE FOLLOWING:

- a set of suitable tools
- WD-40 spray
- wire brush
- torque wrench

- crow bar
- pliers
- a set of new anti-roll bar bushes
- new fasteners

**BUY TOOLS** 

CLUB.AUTODOC.CO.UK 1-6