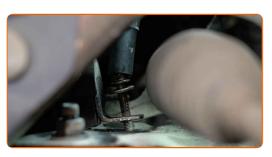

#### Important!

- · Before starting the work, make sure that the entire axle is hanging free
- This will relieve the load on the anti-roll bar

CLUB.AUTODOC.CO.UK 2-6

2

Clean and remove the brackets and take out the bushes

#### Please note!

- To mount the anti-roll bar to the subframe or the car body, the bushes are fastened with brackets
- Depending on the vehicle's design, replacement of the bushes may require removal not only of the bush brackets but of the anti-roll bar itself