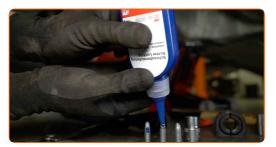

#### Important!

- · Before starting the work, make sure that the entire axle is hanging free
- This will relieve the load on the anti-roll bar

CLUB.AUTODOC.CO.UK 2-6

2

Clean and remove the brackets and take out the bushes