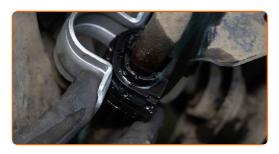

#### Important!

- · Before starting the work, make sure that the entire axle is hanging free
- This will relieve the load on the anti-roll bar

CLUB.AUTODOC.CO.UK 2-6

2

Clean and remove the brackets and take out the bushes

#### Please note!

- To mount the anti-roll bar to the subframe or the car body, the bushes are fastened with brackets
- Depending on the vehicle's design, replacement of the bushes may require removal not only of the bush brackets but of the anti-roll bar itself