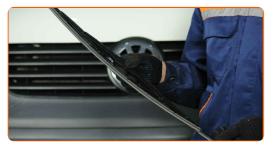

# + AUTODOC CLUB

Press the clip.

Remove the blade from the wiper arm.

Replacement: windshield wipers – VW Multivan T5. Tip from AUTODOC experts:

 When replacing the wiper blade, take caution to prevent the spring-loaded wiper arm from hitting the glass.

Install the new wiper blade and carefully press the wiper arm down to the glass.

ဂြာ